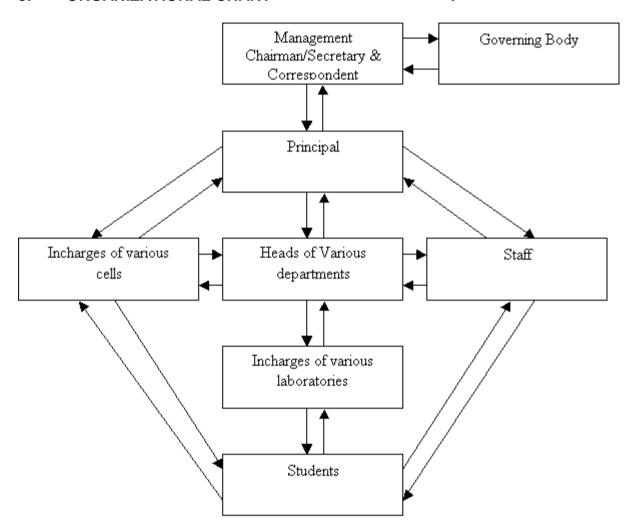

------------------------------------------------------|---------------|---------|-------------------|-------------------------------------------------------------------------------------------------------|-------------------------|
| 129 | CH.HMABINDI | MATHEMATICAL FUNCTIONS<br>AND ALGORITHMS                 | INTERNATIONAL CONFERENCE On "Recent Research for Sustainable Development in the field of Science, Humanities, Pharmacy, Medical, Technology and Management" (IC-RSDSHPMTM- 2022) Date: 16-17 December 2022 | International | 2022-23 |                   | Princeton Institute of<br>Engineering and<br>Technology for women<br>Hyderabad (JNTUH<br>Affiliated). | RFI<br>Publicatio<br>ns |

FREQUENCY OF MEETINGS & DATE : TWICE IN YEAR OF LAST MEETING : 10-02-2024

#### 9. ORGANIZATIONAL CHART



# 10. STUDENT FEEDBACK ON INSTITUTIONAL GOVERNANCE / FACULTY PERFORMANCE

We also collect the feedback from the students of all the classes. All the members of the faculties believe that their output becomes the input for the students and the output of the students becomes the feedback to the teachers. The staff members strain every nerve to do the utmost.

# 11. GRIEVANCE REDRESSAL MECHANISM FOR FACULTY, STAFF AND STUDENTS:

A grievance cell is constituted with one of the Heads of the Departments and senior faculty members. The Convener is redressing any problem faced by the students. For the redressal of the grievances of the faculty and the staff, the Principal and the Secretary & Correspondent sit together frequently and sort them out.

# Nature and Extent of involvement of faculty a