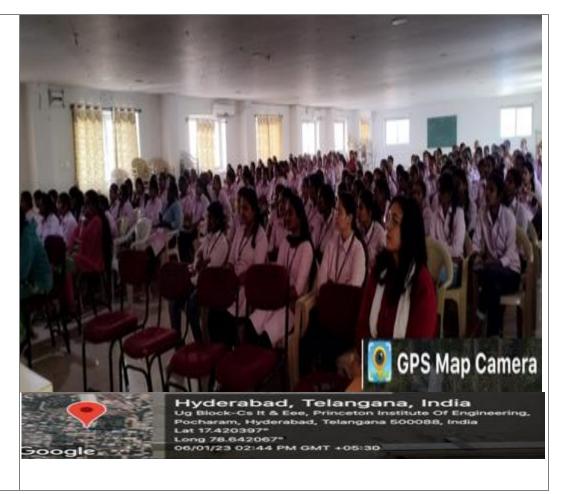

#### Copy To:

- 1. The Hon'b1e Chairman
- 2. Administrative Officer
- 3. Director- R&D
- 4. All Department HOD's
- 5. In charge Library and Examination Branch
- 6. NSS Officer

**Activity Report** 

| Name of the Activity Type of | Tree plantation at Annojiguda v                                                                                                                                                                                                                                                                                                                                                     | llage- Govt. school |  |
|------------------------------|-------------------------------------------------------------------------------------------------------------------------------------------------------------------------------------------------------------------------------------------------------------------------------------------------------------------------------------------------------------------------------------|---------------------|--|
|                              |                                                                                                                                                                                                                                                                                                                                                                                     |                     |  |
| Type of                      |                                                                                                                                                                                                                                                                                                                                                                                     |                     |  |
|                              | <b>Environment Promotional Activ</b>                                                                                                                                                                                                                                                                                                                                                | ity Awareness       |  |
| Activity                     |                                                                                                                                                                                                                                                                                                                                                                                     |                     |  |
| Date and                     |                                                                                                                                                                                                                                                                                                                                                                                     |                     |  |
| Time of                      | 23-07-2022                                                                                                                                                                                                                                                                                                                                                                          | 2:00 pm to 4:00pm   |  |
| Activity                     |                                                                                                                                                                                                                                                                                                                                                                                     |                     |  |
| Details of                   | Students and Faculty                                                                                                                                                                                                                                                                                                                                                                |                     |  |
| Participants                 |                                                                                                                                                                                                                                                                                                                                                                                     |                     |  |
| Coordinator(s)               | Mrs. K. Manjula                                                                                                                                                                                                                                                                                                                                                                     |                     |  |
| Organizing                   | ALL department / B,Tech stude                                                                                                                                                                                                                                                                                                                                                       | nts                 |  |
| Dept. Support                |                                                                                                                                                                                                                                                                                                                                                                                     |                     |  |
| System                       |                                                                                                                                                                                                                                                                                                                                                                                     |                     |  |
| In                           | COLLEGE CAMPUS                                                                                                                                                                                                                                                                                                                                                                      |                     |  |
| collaboration                |                                                                                                                                                                                                                                                                                                                                                                                     |                     |  |
| with                         |                                                                                                                                                                                                                                                                                                                                                                                     |                     |  |
|                              | Our college arranged tree planting initiative to raise public awareness about climate change and its negative effects on us. The principal of our institution,                                                                                                                                                                                                                      |                     |  |
| <b>Description</b>           | Dr. Raajeev Sri Vasthava, was the guest of honor for this tree planting programme, which beganat 2:00 in the afternoon. A range of 200 plants were planted in the college garden and periphery of the college playground to create an awareness about saving trees. Students planted many saplings and it contains medicinal properties The program ended at 4:00 p.m. the students |                     |  |
| l<br>l                       | pledged to plant as many trees as possible near our areas so as to create a very healthy environment and contribute in minimizing the climatic changes. We hope that everyone will plant a tree at least once in their lifetime to help preserve theenvironment.                                                                                                                    |                     |  |
| Photos                       | Google  GPS Map Camera  Hyderabad, Telangana, India  Ug Block-Cs It & Eee, Princeton Institute Of Engineering, Pocharam, Hyderabad, Telangana 500088, India Lat 17.42042° Long 78.642222° 23/07/22 02:04 PM GMT +05:30                                                                                                                                                              |                     |  |