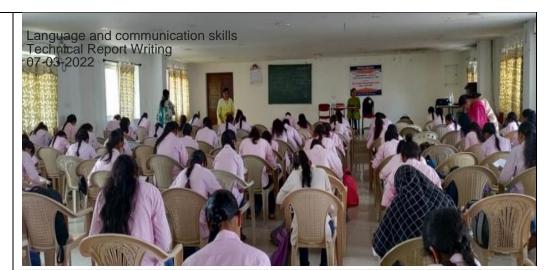

# **LANGUAGE AND COMMUNICATION SKILLS AY: 2021-22**

| S. No | Name of the Capability<br>Enhancement Program | Date       | Number of<br>Participants | Name of the agencies/consultants involved with contact |
|-------|-----------------------------------------------|------------|---------------------------|--------------------------------------------------------|
|       |                                               |            |                           | details                                                |
| 1     | Technical report writing -III ECE             | 07-03-2022 | 72                        | Dr Chaitanya, Learning<br>Tree Pvt Ltd, Hyderabad      |
| 2     | Resume Writing -III CSE                       | 26-02-2022 | 112                       | Dr Chaitanya, Learning<br>Tree Pvt Ltd, Hyderabad      |
| 3     | Interview Skills-III CIVIL & EEE              | 14-02-2022 | 48                        | Dr Chaitanya, Learning<br>Tree Pvt Ltd, Hyderabad      |
| 4     | Group Discussion-I ECE                        | 07-02-2022 | 60                        | Dr Chaitanya, Learning<br>Tree Pvt Ltd, Hyderabad      |
| 5     | Essay Writing-Water<br>Conservation-I CIVIL   | 28-06-2021 | 36                        | Dr Chaitanya, Learning<br>Tree Pvt Ltd, Hyderabad      |
| 6     | Role Play-I CSE                               | 12-07-2021 | 119                       | Dr Chaitanya, Learning<br>Tree Pvt Ltd, Hyderabad      |
| 7     | Just a Minute-II CSE&ECE                      | 21-06-2021 | 130                       | Dr Chaitanya, Learning<br>Tree Pvt Ltd, Hyderabad      |
| 8     | Ice Breaking Activity-II CSE(AI&ML, DS)       | 15-06-2021 | 56                        | Dr Chaitanya, Learning<br>Tree Pvt Ltd, Hyderabad      |

#### **CIRCULAR**

All the students are hereby informed to attend the training in communication skills on the topic "Technical report writing" to B.Tech III YEAR ECE students for Two days i.e., 07-03-2022 to 08-03-2022 from 09:30 to 04:00 p.m. by the Dr Chaitanya, Learning Tree Pvt Ltd, Hyderabad.

# Language and Communication Skills on

"Technical Report Writing"

Chairman

Dr. S. Prabhakar Rao

<u>Principal</u>

Dr. Rajeev Shrivastava

Vice Principal

Dr. A. Krishna Murthy

Date & Time:

07.03.2022 @ 09:30am

Venue:

Seminar hall

Resource Person Dr. Chaitanya, Learning Tree Pvt Ltd, Hyderabad

PRINCETON INSTITUTE OF ENGINEERING
& TECHNOLOGY FOR WOMEN
Chowdaryguda, Korremula (V);
Ghatkesar (M), Medchal Dist. T S-500088