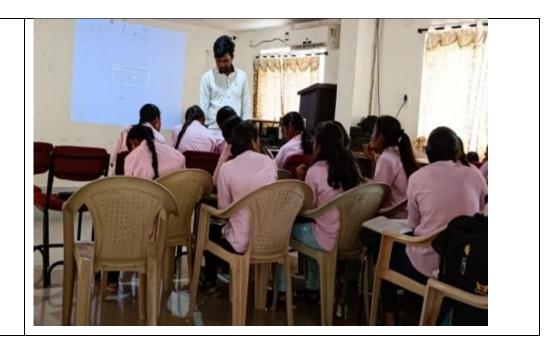

The training received a good response from the student members.

**Photos** 

PRINCETON INSTITUTE OF ENGINEERING
& TECHNOLOGY FOR WOMEN
Chowdaryguda, Korremula (V);
Ghatkesar (M), Medchal Dist, T S-500086