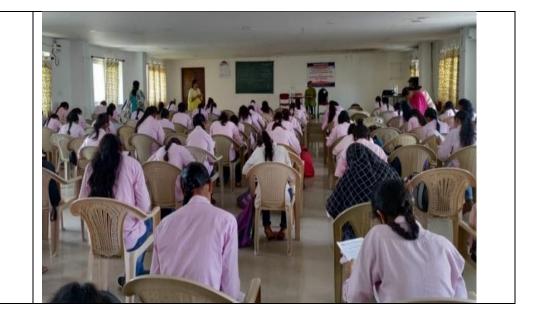

PRINCETON INSTITUTE OF ENGINEERING
& TECHNOLOGY FOR WOMEN
Chowdaryguda, Korremula (V),
Ghatkesar (M), Medchal Dist, T S-500088

**Photos** 

Vijayapuri colony Chowdaryguda (V), Ghatkesar (M), Medchal (D), TS-500088.