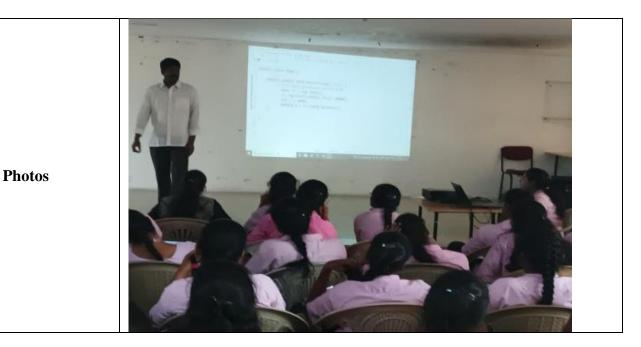

(Affiliated to JNTUH, Hyderabad & Approved by AICTE, New Delhi)

Photos

(Principal
PRINCETON INSTITUTE OF ENGINEERING
& TECHNOLOGY FOR WOMEN
Chowdaryguda, Korremula (V);
Ghatkesar (M), Medchal Dist, T S-500088