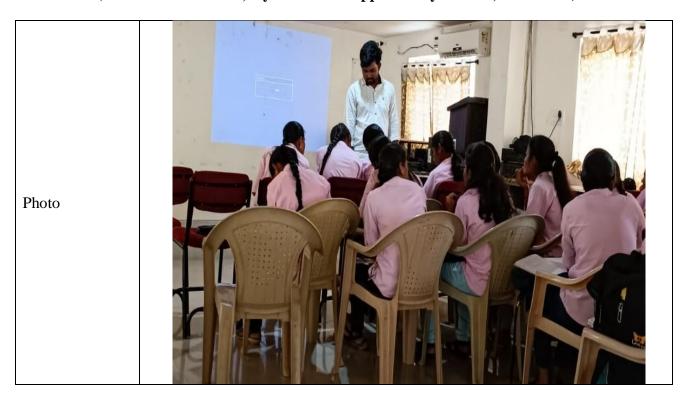

### **CIRCULAR**

All the students are hereby informed to attend the training in communication skills on the topic "Technical report writing" to B.Tech III YEAR ECE students for Two days i.e., 19-03-2019 to 20-03-2019 from 09:30 to 04:00 p.m. by the Dr Chaitanya, Learning Tree Pvt Ltd, Hyderabad.