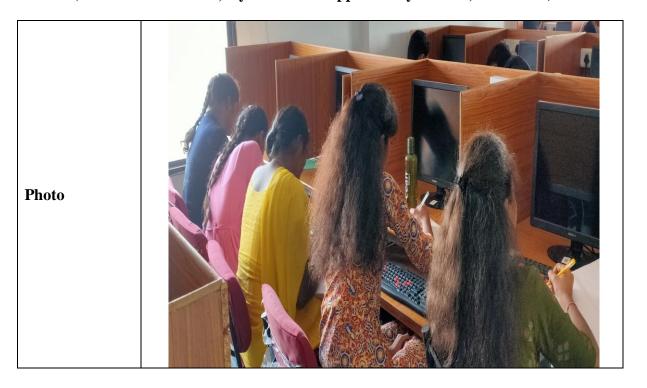

### **CIRCULAR**

All the students are hereby informed to attend the training in communication skills on the topic "Technical report writing" to B.Tech III YEAR ECE students for Two days i.e., 19-03-2019 to 20-03-2019 from 09:30 to 04:00 p.m. by the Dr Chaitanya, Learning Tree Pvt Ltd, Hyderabad.