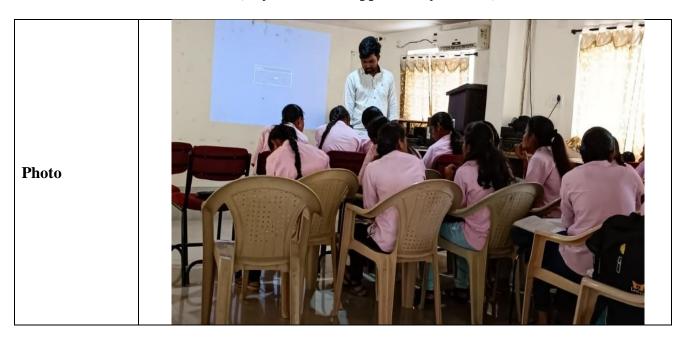

### **CIRCULAR**

All the students are hereby informed to attend the training in communication skills on the topic "Technical report writing" to B.Tech III YEAR ECE students for Two days i.e., 19-03-2019 to 20-03-2019 from 09:30 to 04:00 p.m. by the Dr Chaitanya, Learning Tree Pvt Ltd, Hyderabad.