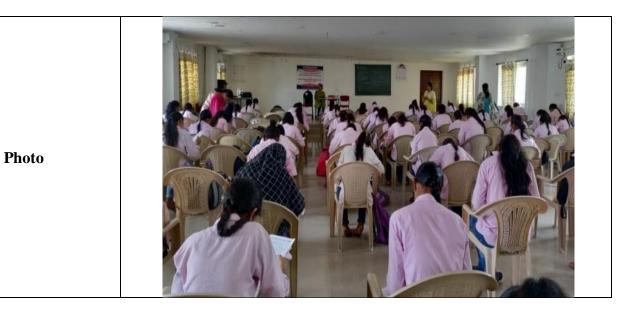

### **CIRCULAR**

All the students are hereby informed to attend the training in communication skills on the topic "Technical report writing" to B.Tech III YEAR ECE students for Two days i.e., 19-03-2019 to 20-03-2019 from 09:30 to 04:00 p.m. by the Dr Chaitanya, Learning Tree Pvt Ltd, Hyderabad.