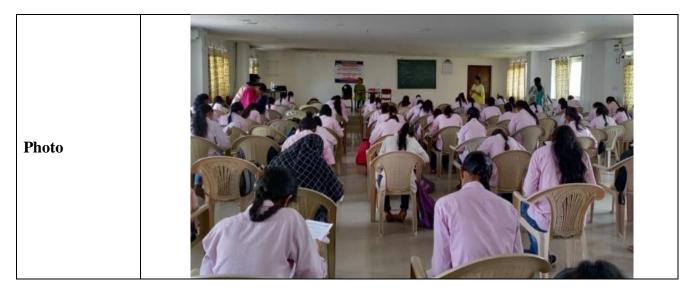

### **CIRCULAR**

All the students are hereby informed to attend the training in communication skills on the topic "Technical report writing" to B.Tech III YEAR ECE students for Two days i.e., 19-03-2019 to 20-03-2019 from 09:30 to 04:00 p.m. by the Dr Chaitanya, Learning Tree Pvt Ltd, Hyderabad.