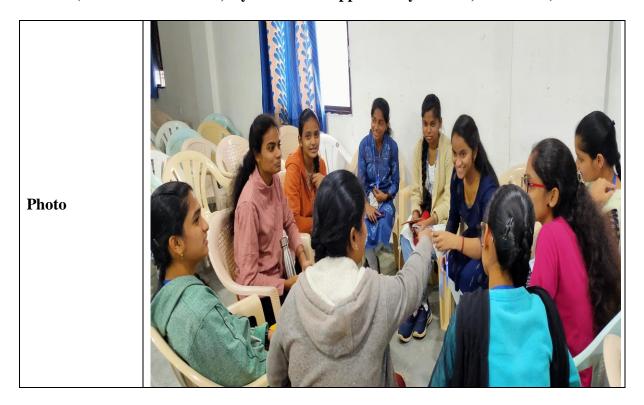

### **CIRCULAR**

All the students are hereby informed to attend the training in communication skills on the topic "Technical report writing" to B.Tech III YEAR ECE students for Two days i.e., 19-03-2019 to 20-03-2019 from 09:30 to 04:00 p.m. by the Dr Chaitanya, Learning Tree Pvt Ltd, Hyderabad.