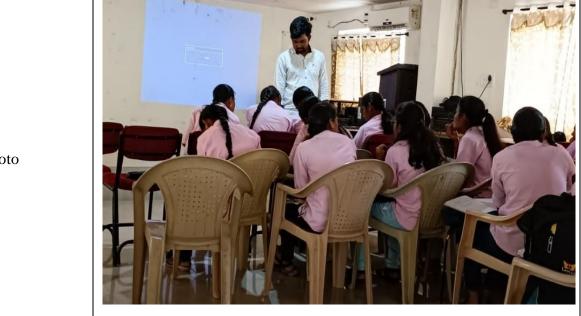

#### **ACTIVITY REPORT**

| Name of the Activity                  | Language and Communications Skills                                                                                                                                                                                                                                                                                                                                                                                                                                                                                                                                                                                        |                      |  |  |  |
|---------------------------------------|---------------------------------------------------------------------------------------------------------------------------------------------------------------------------------------------------------------------------------------------------------------------------------------------------------------------------------------------------------------------------------------------------------------------------------------------------------------------------------------------------------------------------------------------------------------------------------------------------------------------------|----------------------|--|--|--|
| Type of<br>Activity                   | Technical report writing (PPT)                                                                                                                                                                                                                                                                                                                                                                                                                                                                                                                                                                                            |                      |  |  |  |
| Date and Time<br>of Activity          | 19-02-2018 to 20-02-2018                                                                                                                                                                                                                                                                                                                                                                                                                                                                                                                                                                                                  | 09.30 am to 02.00 pm |  |  |  |
| Details of<br>Participants            | 18                                                                                                                                                                                                                                                                                                                                                                                                                                                                                                                                                                                                                        |                      |  |  |  |
| Organizing<br>Dept./Support<br>System | B.TECH III YEAR ECE                                                                                                                                                                                                                                                                                                                                                                                                                                                                                                                                                                                                       |                      |  |  |  |
| In collaboration with                 | Dr Chaitanya , Learning Tree Pv                                                                                                                                                                                                                                                                                                                                                                                                                                                                                                                                                                                           | t Ltd ,Hyderabad     |  |  |  |
|                                       | A Report Writing training was organized at Princeton Institute of<br>Engineering and Technology for Women on February 19, 2018 from 9.30<br>a.m. to 2.00 p.m. The Workshop received a good response from the<br>student members. The Resource person for the workshop was from Dr<br>Chaitanya Learning Tree Pvt Ltd, Hyderabad.                                                                                                                                                                                                                                                                                          |                      |  |  |  |
|                                       | It was ably supported and guided by chairman Dr.S.Prabhakar Rao and H&S Branch HOD.                                                                                                                                                                                                                                                                                                                                                                                                                                                                                                                                       |                      |  |  |  |
| Description                           | Assistant professor of English welcomed the participants and introduced<br>the Resource person. The first session commenced with Introduction to<br>report, Importance of writing a report were put forth with minute details.<br>Dr Chaitanya helped the students to understand do's and don'ts in report<br>writing. In addition to this, different sections of reports that one needs to<br>format and types of format were discussed. In the afternoon session,<br>students prepared their own report on different topics were discussed and<br>all participants were given individual attention during this session. |                      |  |  |  |
|                                       | On a concluding note, H&S assistant professor thanked the Resource<br>person for delivering such an important and necessary topic, and also<br>showed gratitude to PETW for their support in organizing the workshop.                                                                                                                                                                                                                                                                                                                                                                                                     |                      |  |  |  |