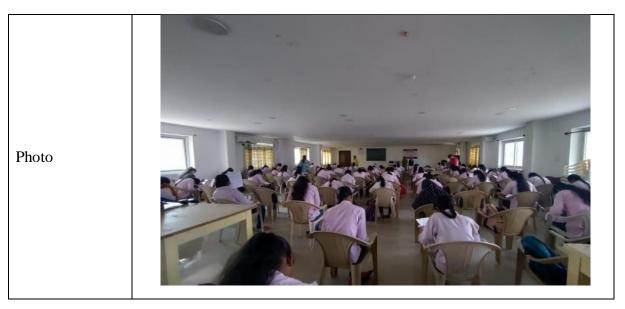

#### **ACTIVITY REPORT**

| Name of the Activity                  | Language and Communications Skills                                                                                                                                                                                                                                                                                                                                                                                                                                                                                                                                                                                        |                      |  |  |  |
|---------------------------------------|---------------------------------------------------------------------------------------------------------------------------------------------------------------------------------------------------------------------------------------------------------------------------------------------------------------------------------------------------------------------------------------------------------------------------------------------------------------------------------------------------------------------------------------------------------------------------------------------------------------------------|----------------------|--|--|--|
| Type of<br>Activity                   | Technical report writing (PPT)                                                                                                                                                                                                                                                                                                                                                                                                                                                                                                                                                                                            |                      |  |  |  |
| Date and Time<br>of Activity          | 19-02-2018 to 20-02-2018                                                                                                                                                                                                                                                                                                                                                                                                                                                                                                                                                                                                  | 09.30 am to 02.00 pm |  |  |  |
| Details of<br>Participants            | 18                                                                                                                                                                                                                                                                                                                                                                                                                                                                                                                                                                                                                        |                      |  |  |  |
| Organizing<br>Dept./Support<br>System | B.TECH III YEAR ECE                                                                                                                                                                                                                                                                                                                                                                                                                                                                                                                                                                                                       |                      |  |  |  |
| In collaboration with                 | Dr Chaitanya , Learning Tree Pv                                                                                                                                                                                                                                                                                                                                                                                                                                                                                                                                                                                           | t Ltd ,Hyderabad     |  |  |  |
|                                       | A Report Writing training was organized at Princeton Institute of<br>Engineering and Technology for Women on February 19, 2018 from 9.30<br>a.m. to 2.00 p.m. The Workshop received a good response from the<br>student members. The Resource person for the workshop was from Dr<br>Chaitanya Learning Tree Pvt Ltd, Hyderabad.                                                                                                                                                                                                                                                                                          |                      |  |  |  |
|                                       | It was ably supported and guided by chairman Dr.S.Prabhakar Rao and H&S Branch HOD.                                                                                                                                                                                                                                                                                                                                                                                                                                                                                                                                       |                      |  |  |  |
| Description                           | Assistant professor of English welcomed the participants and introduced<br>the Resource person. The first session commenced with Introduction to<br>report, Importance of writing a report were put forth with minute details.<br>Dr Chaitanya helped the students to understand do's and don'ts in report<br>writing. In addition to this, different sections of reports that one needs to<br>format and types of format were discussed. In the afternoon session,<br>students prepared their own report on different topics were discussed and<br>all participants were given individual attention during this session. |                      |  |  |  |
|                                       | On a concluding note, H&S assistant professor thanked the Resource<br>person for delivering such an important and necessary topic, and also<br>showed gratitude to PETW for their support in organizing the workshop.                                                                                                                                                                                                                                                                                                                                                                                                     |                      |  |  |  |