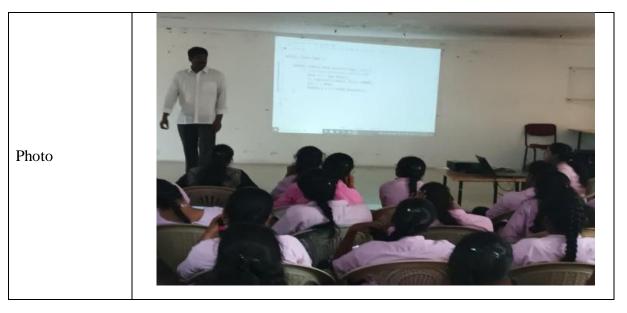

#### **ACTIVITY REPORT**

| Name of the Activity                  | Language and Communications Skills                                                                                                                                                                                                                                                                                                                                                                                                                                                                                                                                                                                        |                      |  |  |  |
|---------------------------------------|---------------------------------------------------------------------------------------------------------------------------------------------------------------------------------------------------------------------------------------------------------------------------------------------------------------------------------------------------------------------------------------------------------------------------------------------------------------------------------------------------------------------------------------------------------------------------------------------------------------------------|----------------------|--|--|--|
| Type of<br>Activity                   | Technical report writing (PPT)                                                                                                                                                                                                                                                                                                                                                                                                                                                                                                                                                                                            |                      |  |  |  |
| Date and Time<br>of Activity          | 19-02-2018 to 20-02-2018                                                                                                                                                                                                                                                                                                                                                                                                                                                                                                                                                                                                  | 09.30 am to 02.00 pm |  |  |  |
| Details of<br>Participants            | 18                                                                                                                                                                                                                                                                                                                                                                                                                                                                                                                                                                                                                        |                      |  |  |  |
| Organizing<br>Dept./Support<br>System | B.TECH III YEAR ECE                                                                                                                                                                                                                                                                                                                                                                                                                                                                                                                                                                                                       |                      |  |  |  |
| In collaboration with                 | Dr Chaitanya , Learning Tree Pv                                                                                                                                                                                                                                                                                                                                                                                                                                                                                                                                                                                           | t Ltd ,Hyderabad     |  |  |  |
|                                       | A Report Writing training was organized at Princeton Institute of<br>Engineering and Technology for Women on February 19, 2018 from 9.30<br>a.m. to 2.00 p.m. The Workshop received a good response from the<br>student members. The Resource person for the workshop was from Dr<br>Chaitanya Learning Tree Pvt Ltd, Hyderabad.                                                                                                                                                                                                                                                                                          |                      |  |  |  |
|                                       | It was ably supported and guided by chairman Dr.S.Prabhakar Rao and H&S Branch HOD.                                                                                                                                                                                                                                                                                                                                                                                                                                                                                                                                       |                      |  |  |  |
| Description                           | Assistant professor of English welcomed the participants and introduced<br>the Resource person. The first session commenced with Introduction to<br>report, Importance of writing a report were put forth with minute details.<br>Dr Chaitanya helped the students to understand do's and don'ts in report<br>writing. In addition to this, different sections of reports that one needs to<br>format and types of format were discussed. In the afternoon session,<br>students prepared their own report on different topics were discussed and<br>all participants were given individual attention during this session. |                      |  |  |  |
|                                       | On a concluding note, H&S assistant professor thanked the Resource<br>person for delivering such an important and necessary topic, and also<br>showed gratitude to PETW for their support in organizing the workshop.                                                                                                                                                                                                                                                                                                                                                                                                     |                      |  |  |  |