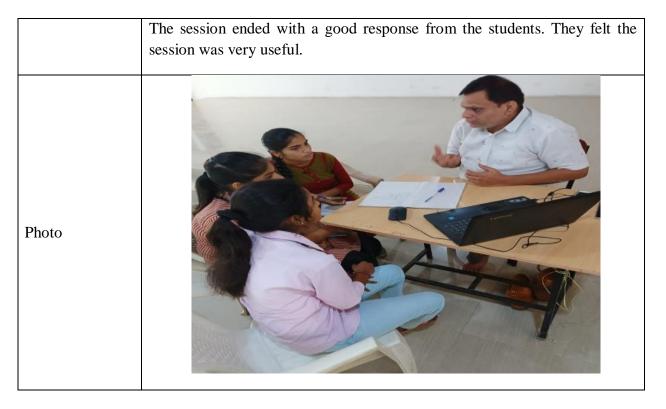

#### **ACTIVITY REPORT**

| Name of the Activity                  | Language and Communications Skills                                                                                                                                                                                                                                                                                                                                                                                                                                                                                                                                                                                        |                      |  |  |  |
|---------------------------------------|---------------------------------------------------------------------------------------------------------------------------------------------------------------------------------------------------------------------------------------------------------------------------------------------------------------------------------------------------------------------------------------------------------------------------------------------------------------------------------------------------------------------------------------------------------------------------------------------------------------------------|----------------------|--|--|--|
| Type of<br>Activity                   | Technical report writing (PPT)                                                                                                                                                                                                                                                                                                                                                                                                                                                                                                                                                                                            |                      |  |  |  |
| Date and Time<br>of Activity          | 19-02-2018 to 20-02-2018                                                                                                                                                                                                                                                                                                                                                                                                                                                                                                                                                                                                  | 09.30 am to 02.00 pm |  |  |  |
| Details of<br>Participants            | 18                                                                                                                                                                                                                                                                                                                                                                                                                                                                                                                                                                                                                        |                      |  |  |  |
| Organizing<br>Dept./Support<br>System | B.TECH III YEAR ECE                                                                                                                                                                                                                                                                                                                                                                                                                                                                                                                                                                                                       |                      |  |  |  |
| In collaboration with                 | Dr Chaitanya , Learning Tree Pv                                                                                                                                                                                                                                                                                                                                                                                                                                                                                                                                                                                           | t Ltd ,Hyderabad     |  |  |  |
|                                       | A Report Writing training was organized at Princeton Institute of<br>Engineering and Technology for Women on February 19, 2018 from 9.30<br>a.m. to 2.00 p.m. The Workshop received a good response from the<br>student members. The Resource person for the workshop was from Dr<br>Chaitanya Learning Tree Pvt Ltd, Hyderabad.                                                                                                                                                                                                                                                                                          |                      |  |  |  |
|                                       | It was ably supported and guided by chairman Dr.S.Prabhakar Rao and H&S Branch HOD.                                                                                                                                                                                                                                                                                                                                                                                                                                                                                                                                       |                      |  |  |  |
| Description                           | Assistant professor of English welcomed the participants and introduced<br>the Resource person. The first session commenced with Introduction to<br>report, Importance of writing a report were put forth with minute details.<br>Dr Chaitanya helped the students to understand do's and don'ts in report<br>writing. In addition to this, different sections of reports that one needs to<br>format and types of format were discussed. In the afternoon session,<br>students prepared their own report on different topics were discussed and<br>all participants were given individual attention during this session. |                      |  |  |  |
|                                       | On a concluding note, H&S assistant professor thanked the Resource<br>person for delivering such an important and necessary topic, and also<br>showed gratitude to PETW for their support in organizing the workshop.                                                                                                                                                                                                                                                                                                                                                                                                     |                      |  |  |  |