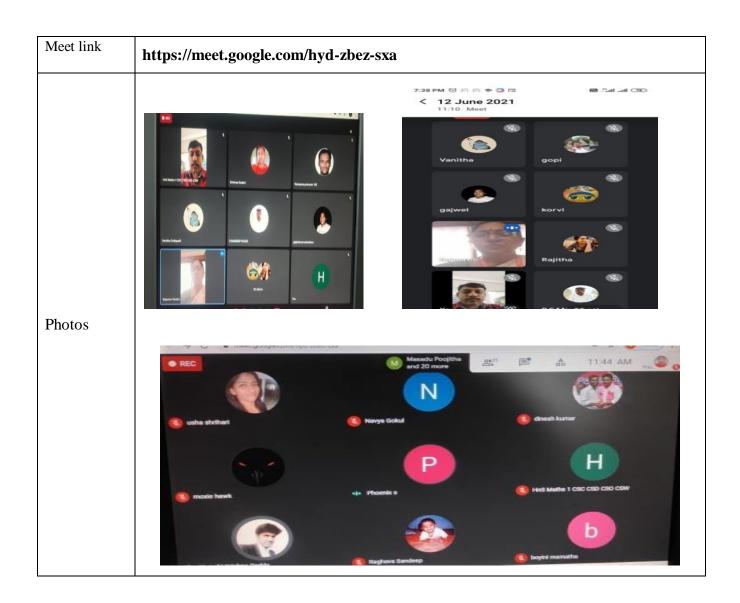

## **ACTIVITY REPORT**

| Name of the Activity            | REPORT ON ALUMNI                                                                                                                                                                                                                                                                                                                                                                                                                                                                                                                                                                                                                                                                                                                                                                                                                                                                                                                                                                                                                                                                                                                                                                                                                                                                                                                                                                                                                                                                                                            |                    |          |
|---------------------------------|-----------------------------------------------------------------------------------------------------------------------------------------------------------------------------------------------------------------------------------------------------------------------------------------------------------------------------------------------------------------------------------------------------------------------------------------------------------------------------------------------------------------------------------------------------------------------------------------------------------------------------------------------------------------------------------------------------------------------------------------------------------------------------------------------------------------------------------------------------------------------------------------------------------------------------------------------------------------------------------------------------------------------------------------------------------------------------------------------------------------------------------------------------------------------------------------------------------------------------------------------------------------------------------------------------------------------------------------------------------------------------------------------------------------------------------------------------------------------------------------------------------------------------|--------------------|----------|
| Principal                       | Dr.A.V.S Giridhar                                                                                                                                                                                                                                                                                                                                                                                                                                                                                                                                                                                                                                                                                                                                                                                                                                                                                                                                                                                                                                                                                                                                                                                                                                                                                                                                                                                                                                                                                                           |                    |          |
| Date and<br>Time of<br>Activity | 12.06.2021 (Saturday)                                                                                                                                                                                                                                                                                                                                                                                                                                                                                                                                                                                                                                                                                                                                                                                                                                                                                                                                                                                                                                                                                                                                                                                                                                                                                                                                                                                                                                                                                                       | <b>11:00am</b> – 1 | 12:00pm  |
| Details of Participants         | 80                                                                                                                                                                                                                                                                                                                                                                                                                                                                                                                                                                                                                                                                                                                                                                                                                                                                                                                                                                                                                                                                                                                                                                                                                                                                                                                                                                                                                                                                                                                          |                    |          |
| Convener                        | Mr.V Sandeep                                                                                                                                                                                                                                                                                                                                                                                                                                                                                                                                                                                                                                                                                                                                                                                                                                                                                                                                                                                                                                                                                                                                                                                                                                                                                                                                                                                                                                                                                                                | Sandeep            |          |
| Co-ordinates                    | Mr. V Srikanth (ECE) & Mr. T Kanakaiah (CSE)                                                                                                                                                                                                                                                                                                                                                                                                                                                                                                                                                                                                                                                                                                                                                                                                                                                                                                                                                                                                                                                                                                                                                                                                                                                                                                                                                                                                                                                                                |                    |          |
| In collaboration with           | PETW ALUMNI ASSOCIATION                                                                                                                                                                                                                                                                                                                                                                                                                                                                                                                                                                                                                                                                                                                                                                                                                                                                                                                                                                                                                                                                                                                                                                                                                                                                                                                                                                                                                                                                                                     |                    |          |
| Description                     | The purpose of an association is to foster a spirit of loyalty and to promote the general welfare of your organization. Alumni associations exist to support the parent organization's goals, and to strengthen the ties between alumni, the community, and the parent organization. Our Chief guest Dr.S Prabhakar Rao has addressed the students saying it's her privilege to welcome them and extended her warm support. Dr.A.V.S Giridhar, the Principal conveyed them variety of benefits and services that help alumni maintain connections to their educational institution and fellow graduates. Almost 80 students have participated and shared their experiences, ideas to promote the general welfare of your organization. Mamatha -ECE (2008-2012) has expressed that their faculty is their strength and they are the reason for her success in her career. Sony-ECE (2008-2012) has thanked the faculties for their continues support &motivation. Deepika -CIVIL-(2015-2019) has discussed about his start-up companies and taken the ideas from other students.  In this manner this association meet conducted in a very smooth manner with lots of memories and discussions. Students felt very surprised in meeting their friends whose contact lost long back Me, Sandeep thankful to all the faculty members of the College for their continuous efforts and support. Apart from excellent academic experience, I also gained the benefits of being a part of Cultural Student' body. I cherish every |                    |          |
|                                 | moment spent at PETW. It has been a very interesting and awesome journey.                                                                                                                                                                                                                                                                                                                                                                                                                                                                                                                                                                                                                                                                                                                                                                                                                                                                                                                                                                                                                                                                                                                                                                                                                                                                                                                                                                                                                                                   |                    |          |
| À                               |                                                                                                                                                                                                                                                                                                                                                                                                                                                                                                                                                                                                                                                                                                                                                                                                                                                                                                                                                                                                                                                                                                                                                                                                                                                                                                                                                                                                                                                                                                                             |                    | <u> </u> |