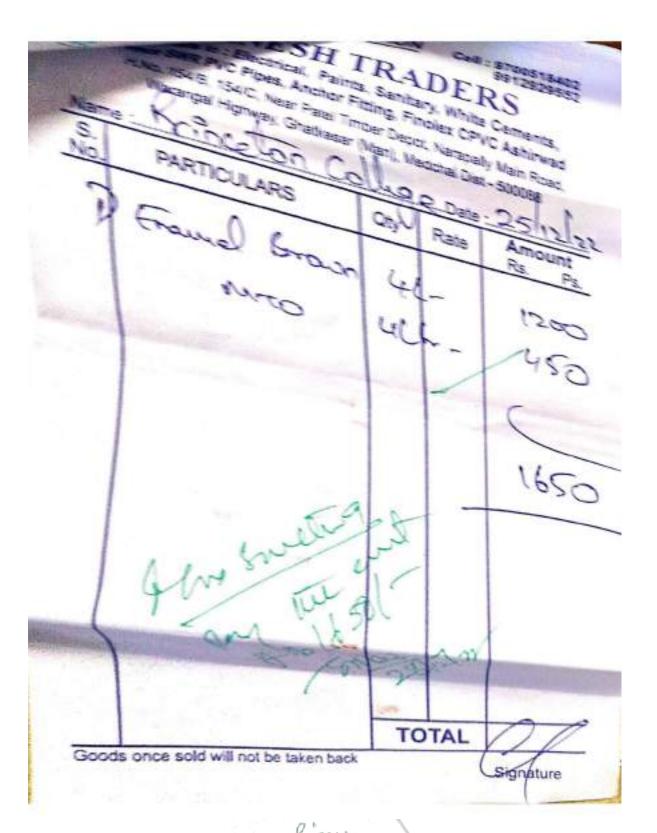

# Solar power plant

PRINCETON INSTITUTE OF ENGINEERING
& TECHNOLOGY FOR WOMEN
Chowdaryguda, Korremula (V)
Ghatkesar (M), Medchal Dist, T S-500082

E. & O.E