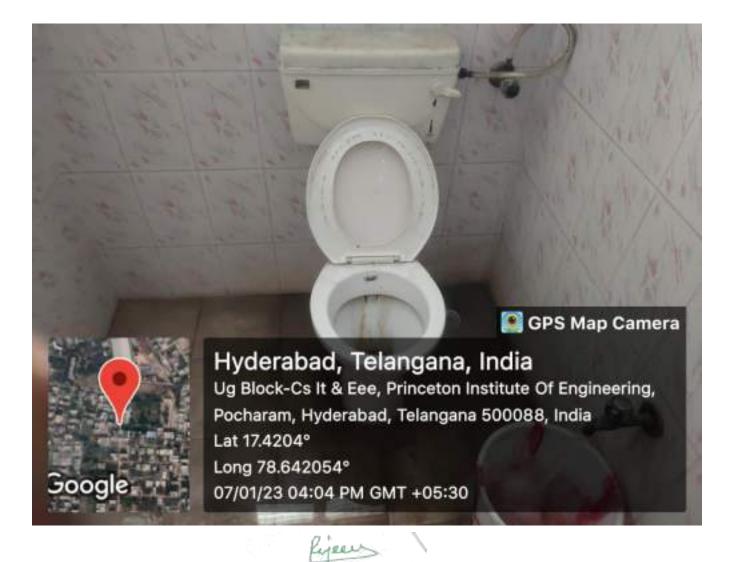

#### **DISABLED FRIENDLY REST ROOM /WASH ROOM:**

Rest rooms are provided with clean and hygienic conditions in every building block. The rooms are constructed in the ground floor for the convenience of the students.