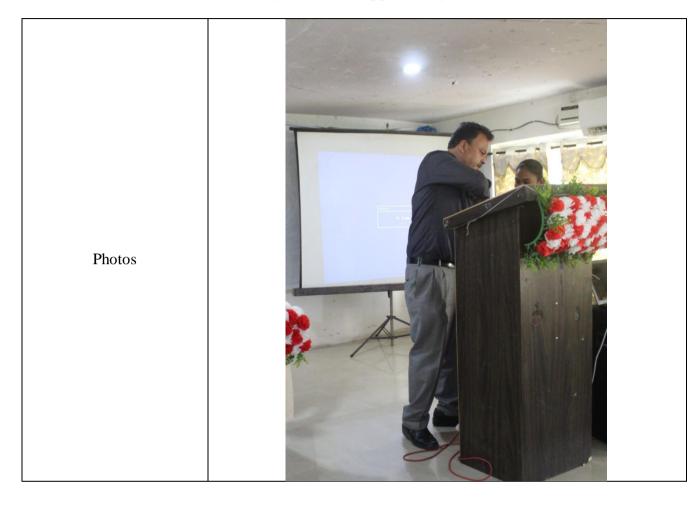

#### **REPORT**

| Name of the Activity                  | GATE Coaching                                                                                                                                                                                                                                                                                                                                                                                                                                                                                                                                                                                                                                                                                                                                                                                                                                                                                                                                                                                                                                                                                                                                                                                                                                                                                                                                                                                        |          |  |
|---------------------------------------|------------------------------------------------------------------------------------------------------------------------------------------------------------------------------------------------------------------------------------------------------------------------------------------------------------------------------------------------------------------------------------------------------------------------------------------------------------------------------------------------------------------------------------------------------------------------------------------------------------------------------------------------------------------------------------------------------------------------------------------------------------------------------------------------------------------------------------------------------------------------------------------------------------------------------------------------------------------------------------------------------------------------------------------------------------------------------------------------------------------------------------------------------------------------------------------------------------------------------------------------------------------------------------------------------------------------------------------------------------------------------------------------------|----------|--|
| Type of Activity                      | Guidance for Competitive Examinations                                                                                                                                                                                                                                                                                                                                                                                                                                                                                                                                                                                                                                                                                                                                                                                                                                                                                                                                                                                                                                                                                                                                                                                                                                                                                                                                                                |          |  |
| Date and Time of Activity             | 12-11-2018 to 15-11-2018                                                                                                                                                                                                                                                                                                                                                                                                                                                                                                                                                                                                                                                                                                                                                                                                                                                                                                                                                                                                                                                                                                                                                                                                                                                                                                                                                                             | 11.30 AM |  |
| Details of Participants               | 78                                                                                                                                                                                                                                                                                                                                                                                                                                                                                                                                                                                                                                                                                                                                                                                                                                                                                                                                                                                                                                                                                                                                                                                                                                                                                                                                                                                                   |          |  |
| Organizing Dept./Support<br>System    | B.Tech                                                                                                                                                                                                                                                                                                                                                                                                                                                                                                                                                                                                                                                                                                                                                                                                                                                                                                                                                                                                                                                                                                                                                                                                                                                                                                                                                                                               |          |  |
| Resource<br>person/guest/organization | C                                                                                                                                                                                                                                                                                                                                                                                                                                                                                                                                                                                                                                                                                                                                                                                                                                                                                                                                                                                                                                                                                                                                                                                                                                                                                                                                                                                                    | c ,      |  |
| Description                           | <ul> <li>B. Tech</li> <li>Mr. Srinivas Rao from ACE Engineering Academy</li> <li>Princeton Institute of Engineering and Technology for Women has organized a seminar on How to crack GATE at seminar hall on November 12<sup>th</sup> to15<sup>th</sup> 2018. The seminar received a good response f the student members. The Resource person for the workshop Mr. Srinivas Rao.</li> <li>It was ably supported and guided by chairman Mr. S.Prabhakar Rac college management.</li> <li>Assistant professor of English welcomed the participants and introduced the Resource person. The first session commenced with awareness on GATE coaching, Importance of scoring high marks ir exam was put forth with minute details. Workshop helped the studen how to prepare for the Gate exam. The session was very helpful the students in choosing good institute for the GATE exam. The students asked their doubts regarding the coaching. Totally 106 stud are participated in the session. All the participants were given individual attention during this session.</li> <li>On a concluding note, H&amp;S assistant professor thanked the Resource person for delivering such an important and necessary topic, and als showed gratitude to PETW for their support in organizing the workshop. The session ended by presenting the memento to the spe by our Honorable principal sir.</li> </ul> |          |  |