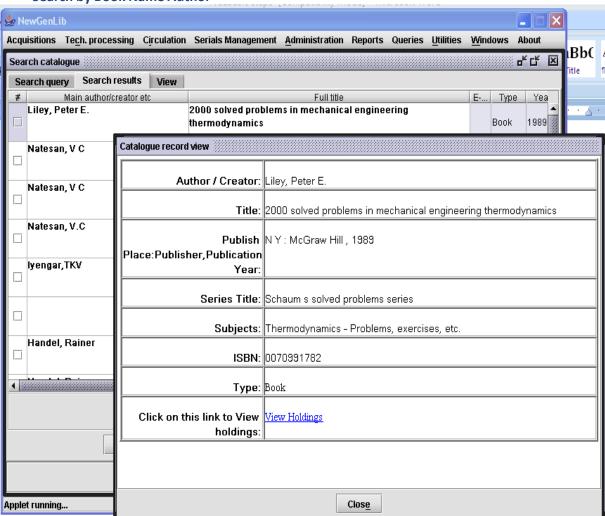

**Search by Book Name Author** 

(Affiliated to JNTUH, Hyderabad & Approved by AICTE, New Delhi) Vijayapuri colony Chowdaryguda (V), Ghatkesar (M), Medchal (D), TS-500088.

**Search by Author Name** 

PRINCETON INSTITUTE OF ENGINEERING
8 TECHNOLOGY FOR WOMEN
Chowdaryguda, Korremula (V)
Ghatkesar (M), Medchal Dist, TS-500088