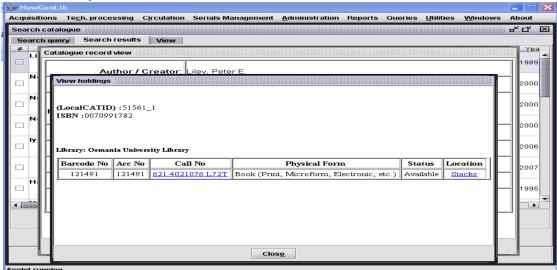

(Affiliated to JNTUH, Hyderabad & Approved by AICTE, New Delhi) Vijayapuri colony Chowdaryguda (V), Ghatkesar (M), Medchal (D), TS-500088.

Search by Title, Personal Name (Author, Editor, etc.), Subject, Barcode No., ISBN, etc.

#### Click on **Search** button

PRINCETON INSTITUTE OF ENGINEERING
& TECHNOLOGY FOR WOMEN
Chowdaryguda, Korremula (V)
Ghatesar (M), Medchal Diet, T5500084

(Affiliated to JNTUH, Hyderabad & Approved by AICTE, New Delhi) Vijayapuri colony Chowdaryguda (V), Ghatkesar (M), Medchal (D), TS-500088.