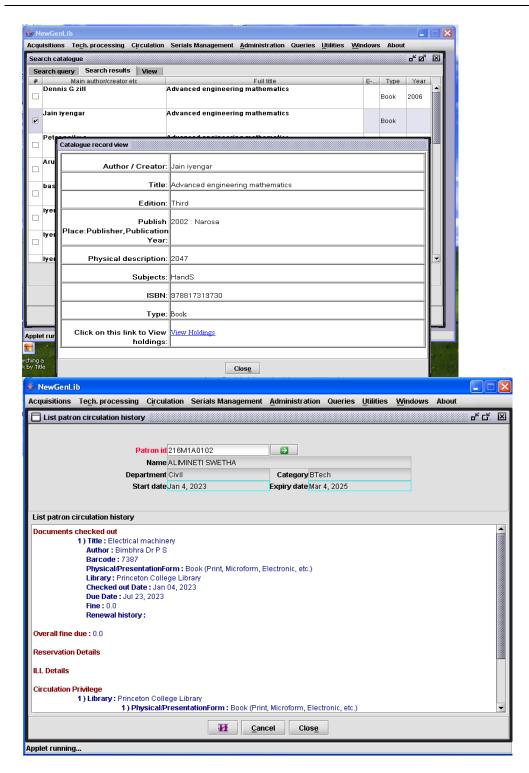

(Affiliated to JNTUH, Hyderabad & Approved by AICTE, New Delhi) Vijayapuri colony Chowdaryguda (V), Ghatkesar (M), Medchal (D), TS-500088.

Search by Title, Personal Name (Author, Editor, etc.), Subject, Barcode No., ISBN, etc.

#### Click on **Search** button

PRINCETON INSTITUTE OF ENGINEERING
& TECHNOLOGY FOR WOMEN
Chowdaryguda, Korremula (V)
Ghatesar (M), Medchal Diet, T5500084

(Affiliated to JNTUH, Hyderabad & Approved by AICTE, New Delhi) Vijayapuri colony Chowdaryguda (V), Ghatkesar (M), Medchal (D), TS-500088.