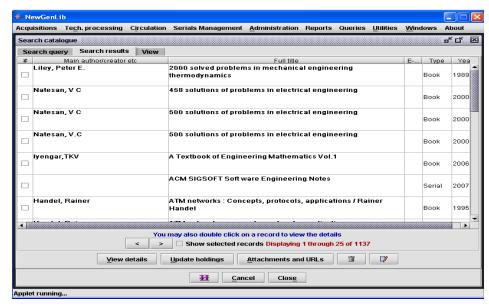

(Affiliated to JNTUH, Hyderabad & Approved by AICTE, New Delhi) Vijayapuri colony Chowdaryguda (V), Ghatkesar (M), Medchal (D), TS-500088.

Search by Title, Personal Name (Author, Editor, etc.), Subject, Barcode No., ISBN, etc.

#### Click on **Search** button

PRINCETON INSTITUTE OF ENGINEERING
& TECHNOLOGY FOR WOMEN
Chowdaryguda, Korremula (V)
Ghatesar (M), Medchal Diet, T5500084

(Affiliated to JNTUH, Hyderabad & Approved by AICTE, New Delhi) Vijayapuri colony Chowdaryguda (V), Ghatkesar (M), Medchal (D), TS-500088.