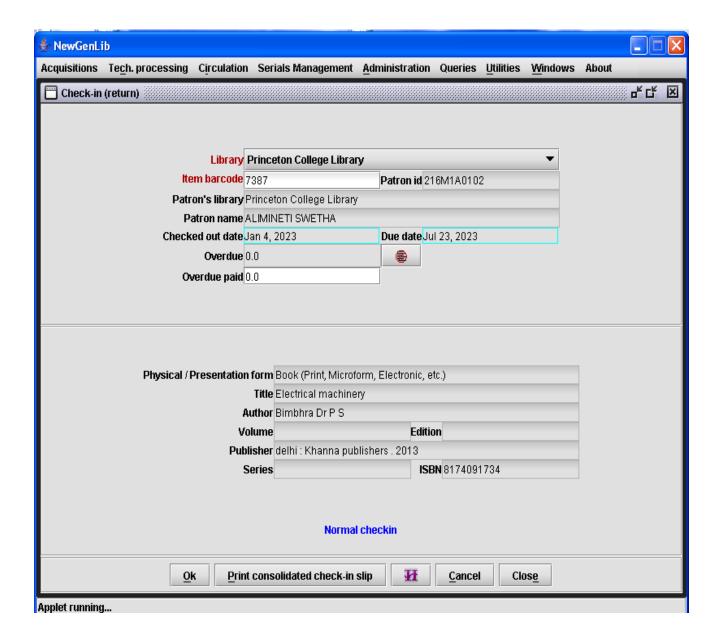

#### **Check-IN**

Principar
PRINCETON INSTITUTE OF ENGINEERING
& TECHNOLOGY FOR WOMEN
Chowdaryguda, Korremula (V)

(Affiliated to JNTUH, Hyderabad & Approved by AICTE, New Delhi) Vijayapuri colony Chowdaryguda (V), Ghatkesar (M), Medchal (D), TS-500088.

### **Check-IN**

PRINCETON INSTITUTE OF ENGINEERING 8 TECHNOLOGY FOR WOMEN Chowdaryguda, Korremula (V) Ghatkesar (M), Medchal Dist, T 5-500088

(Affiliated to JNTUH, Hyderabad & Approved by AICTE, New Delhi) Vijayapuri colony Chowdaryguda (V), Ghatkesar (M), Medchal (D), TS-500088.