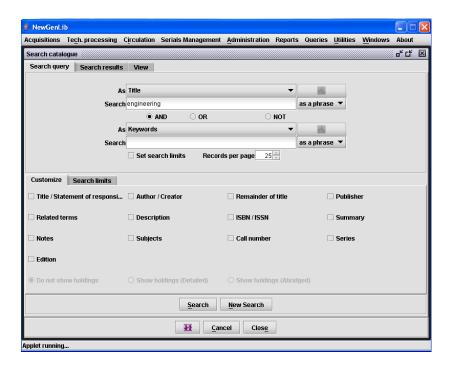

(Affiliated to JNTUH, Hyderabad & Approved by AICTE, New Delhi) Vijayapuri colony Chowdaryguda (V), Ghatkesar (M), Medchal (D), TS-500088.

Search by Title, Personal Name (Author, Editor, etc.), Subject, Barcode No., ISBN, etc.

**Search by Book Name Author** 

(Affiliated to JNTUH, Hyderabad & Approved by AICTE, New Delhi) Vijayapuri colony Chowdaryguda (V), Ghatkesar (M), Medchal (D), TS-500088.

**Search by Author Name** 

PRINCETON INSTITUTE OF ENGINEERING
8 TECHNOLOGY FOR WOMEN
Chowdaryguda, Korremula (V)
Ghatkesar (M), Medchal Dist, TS-500088