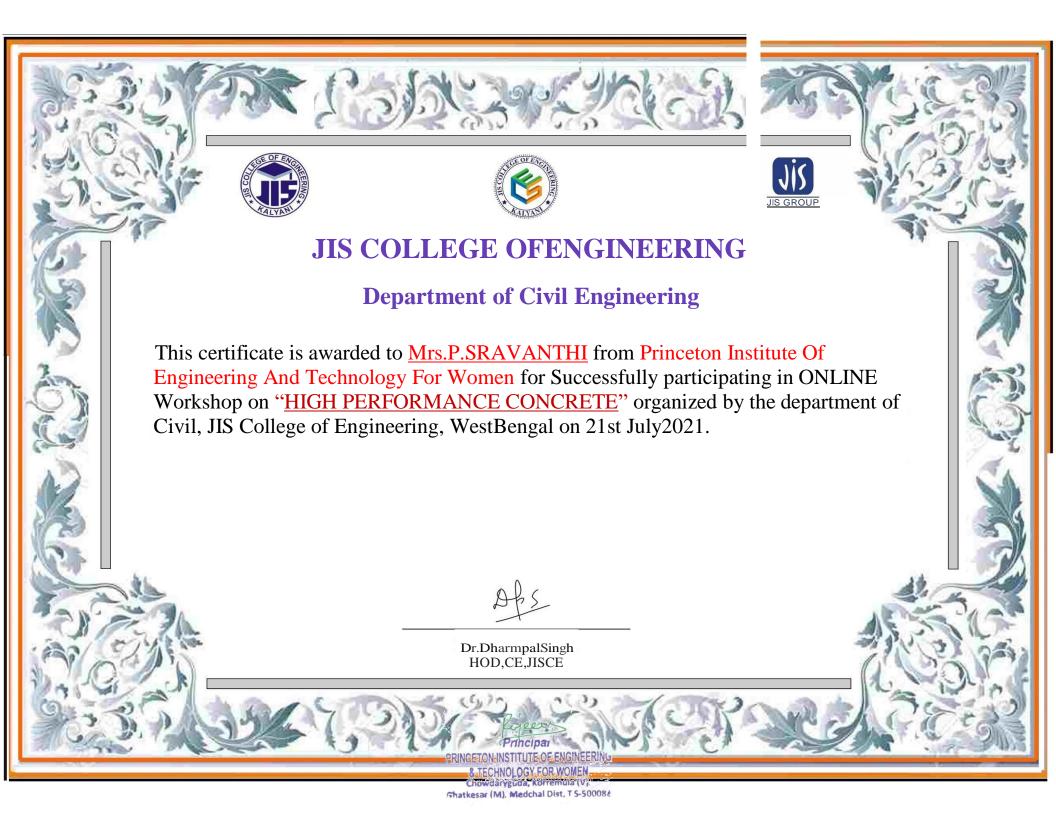

| 13 | P.Sravanthi              | Workshop On "High-Performance Concrete"                                  | 500  |
|----|--------------------------|--------------------------------------------------------------------------|------|
| 14 | B Nithesh Ikshwaak       | Workshop On "High-Performance Concrete"                                  | 500  |
| 15 | Sandhya Rani-<br>Gundala | International Journel Of Engineering Trends And Technology               | 1500 |
| 16 | Banoth Srinivasarao      | Wide Area Monitoring And Control Of Sustainable Power Systems            | 500  |
| 17 | Anjaiah-Jillapally       | International Journel Of Engineering Trends And Technology               | 1500 |
| 18 | Mekala-Santhosh          | International Journel Of Engineering Trends And Technology               | 1500 |
| 19 | Pasya Pramada<br>Kumari  | Wide Area Monitoring And Control Of Sustainable Power Systems            | 500  |
| 20 | Narender Jatoth          | Wide Area Monitoring And Control Of Sustainable Power Systems            | 500  |
| 21 | G.Satyavathi             | International Journel Of Engineering Trends And Technology               | 1500 |
| 22 | Jyothi Purre             | Workshop On Intellectual Property Rights                                 | 500  |
| 23 | Anuradha D               | International Conference On Information And Communication<br>Engineering | 1500 |
| 24 | Sabavath<br>Chandrabhanu | Workshop On Intellectual Property Rights                                 | 500  |
| 25 | Pabbathi Swamy           | International Conference On Information And Communication<br>Engineering | 1500 |
| 26 | N Salma Sulthana         | Workshop On Intellectual Property Rights                                 | 1500 |