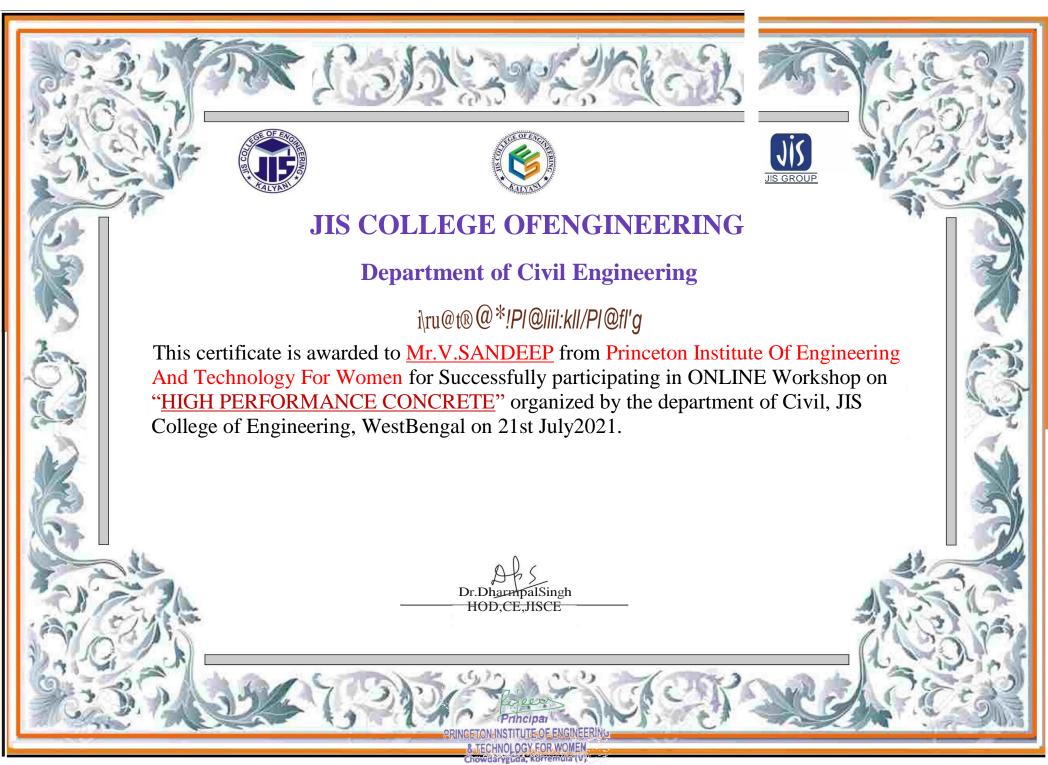

| 13 | P.Sravanthi              | Workshop On "High-Performance Concrete"                                  | 500  |
|----|--------------------------|--------------------------------------------------------------------------|------|
| 14 | B Nithesh Ikshwaak       | Workshop On "High-Performance Concrete"                                  | 500  |
| 15 | Sandhya Rani-<br>Gundala | International Journel Of Engineering Trends And Technology               | 1500 |
| 16 | Banoth Srinivasarao      | Wide Area Monitoring And Control Of Sustainable Power Systems            | 500  |
| 17 | Anjaiah-Jillapally       | International Journel Of Engineering Trends And Technology               | 1500 |
| 18 | Mekala-Santhosh          | International Journel Of Engineering Trends And Technology               | 1500 |
| 19 | Pasya Pramada<br>Kumari  | Wide Area Monitoring And Control Of Sustainable Power Systems            | 500  |
| 20 | Narender Jatoth          | Wide Area Monitoring And Control Of Sustainable Power Systems            | 500  |
| 21 | G.Satyavathi             | International Journel Of Engineering Trends And Technology               | 1500 |
| 22 | Jyothi Purre             | Workshop On Intellectual Property Rights                                 | 500  |
| 23 | Anuradha D               | International Conference On Information And Communication<br>Engineering | 1500 |
| 24 | Sabavath<br>Chandrabhanu | Workshop On Intellectual Property Rights                                 | 500  |
| 25 | Pabbathi Swamy           | International Conference On Information And Communication<br>Engineering | 1500 |
| 26 | N Salma Sulthana         | Workshop On Intellectual Property Rights                                 | 1500 |