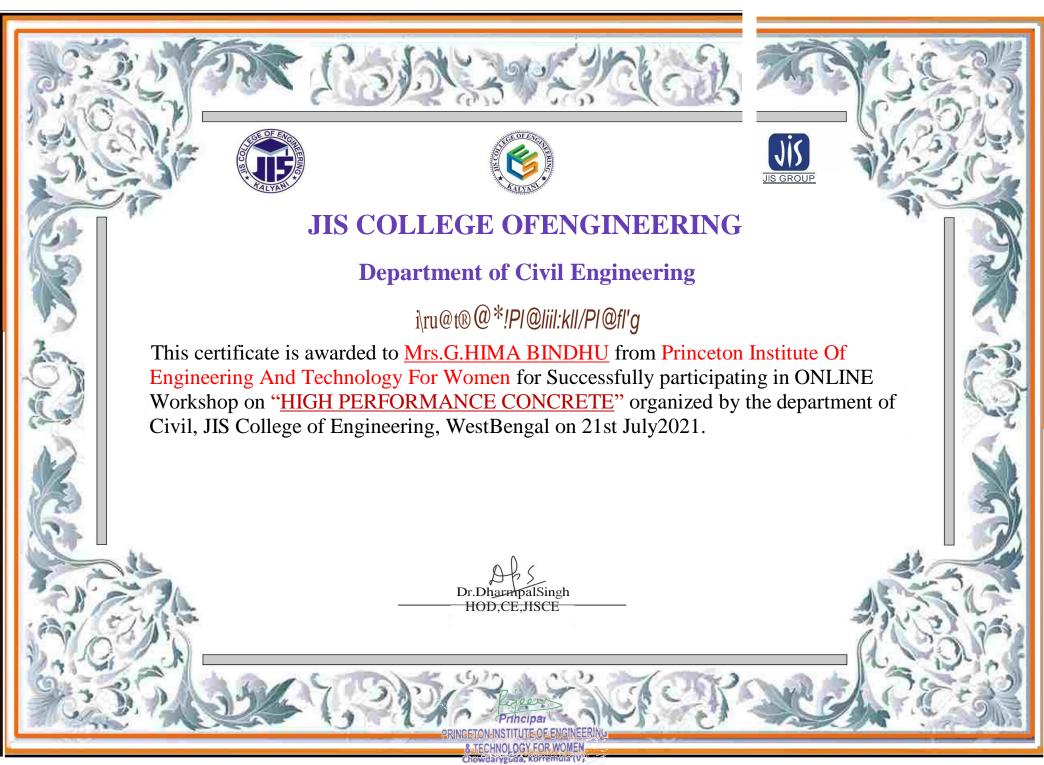

#### Certificate of Participation

This is to certify that

Mrs. PASYA PRAMADA KUMARI

Of Princeton Institute Of Engineering And Technology For Women

has successfully presented a paper titled "Integrated Inverter Or Converter Circuit For Motor Drives Withdual Mode Control For Hybrid Electric vehicle applications" in the INTERNATIONAL JOURNAL OF ENGINEERING INNOVATIONS IN ADVANCED TECHNOLOGY organized by Department of Electrical and Electronics Engineering, G. Narayanamma Institute of Technology and Science (For Women) from 15<sup>th</sup> to 17<sup>th</sup> jul 2020 with a score of 100%