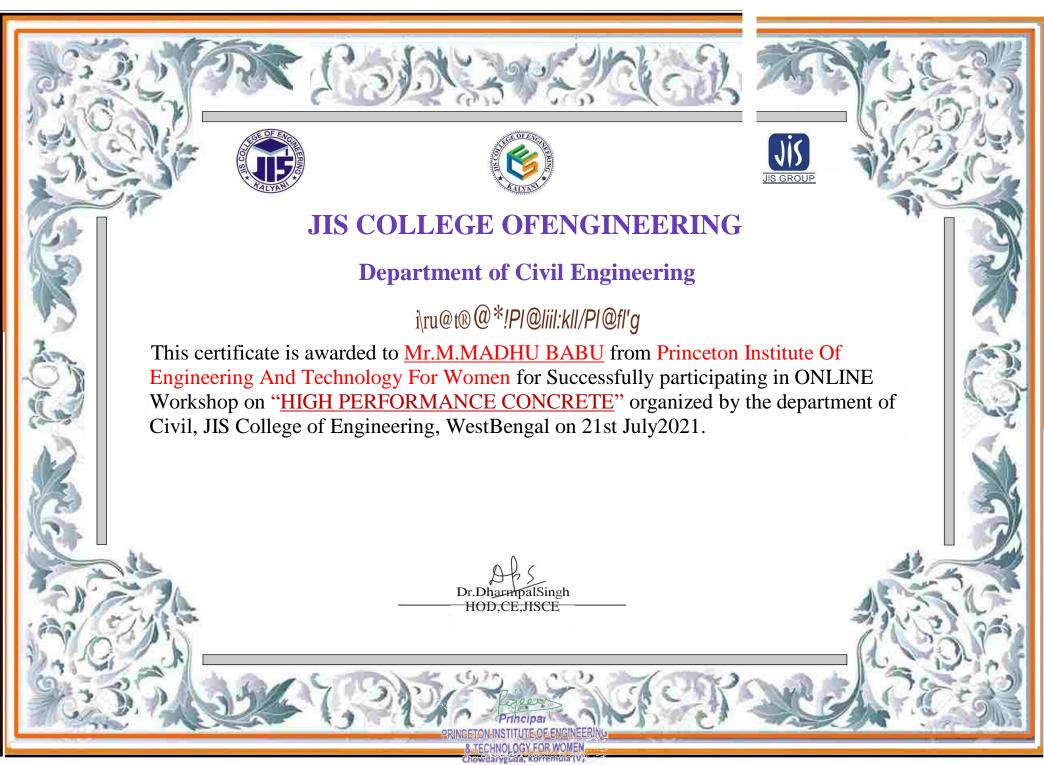

N. Malle helly

( Dr.N.Malla Reddy ) HOD -EEE Principar

Certificate ID : PRINCETON INSTITUTE OF ENGINEERIN

& TECHNOLOGY FOR WOMEN

Ghatkesar (M), Medchal Dist, TS-500086

k. nh

(Dr.K. Ramesh Reddy) Principal ,GNITS