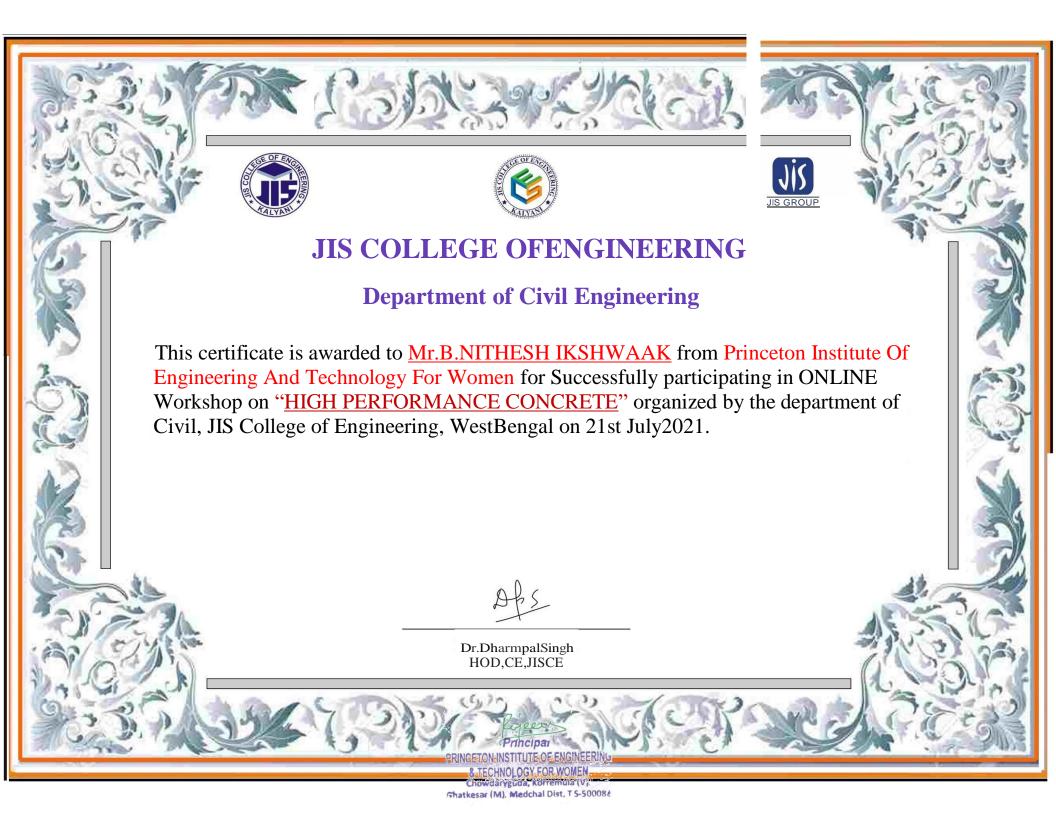

| 13 | P.Sravanthi              | Workshop On "High-Performance Concrete"                                  | 500  |
|----|--------------------------|--------------------------------------------------------------------------|------|
| 14 | B Nithesh Ikshwaak       | Workshop On "High-Performance Concrete"                                  | 500  |
| 15 | Sandhya Rani-<br>Gundala | International Journel Of Engineering Trends And Technology               | 1500 |
| 16 | Banoth Srinivasarao      | Wide Area Monitoring And Control Of Sustainable Power Systems            | 500  |
| 17 | Anjaiah-Jillapally       | International Journel Of Engineering Trends And Technology               | 1500 |
| 18 | Mekala-Santhosh          | International Journel Of Engineering Trends And Technology               | 1500 |
| 19 | Pasya Pramada<br>Kumari  | Wide Area Monitoring And Control Of Sustainable Power Systems            | 500  |
| 20 | Narender Jatoth          | Wide Area Monitoring And Control Of Sustainable Power Systems            | 500  |
| 21 | G.Satyavathi             | International Journel Of Engineering Trends And Technology               | 1500 |
| 22 | Jyothi Purre             | Workshop On Intellectual Property Rights                                 | 500  |
| 23 | Anuradha D               | International Conference On Information And Communication<br>Engineering | 1500 |
| 24 | Sabavath<br>Chandrabhanu | Workshop On Intellectual Property Rights                                 | 500  |
| 25 | Pabbathi Swamy           | International Conference On Information And Communication<br>Engineering | 1500 |
| 26 | N Salma Sulthana         | Workshop On Intellectual Property Rights                                 | 1500 |