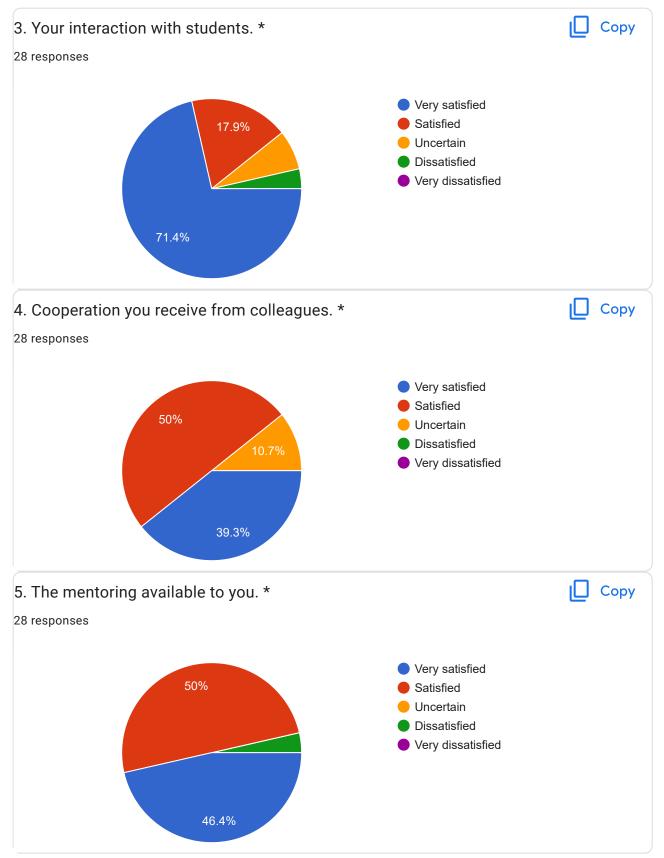

## 1.4.1 Institution Obtains feedback on the syllabus and its transaction at the institution from the following Stakeholders. 1. Students 2. Teachers 3. Employers4. Alumni

2. Teachers Online Feedback

Principar