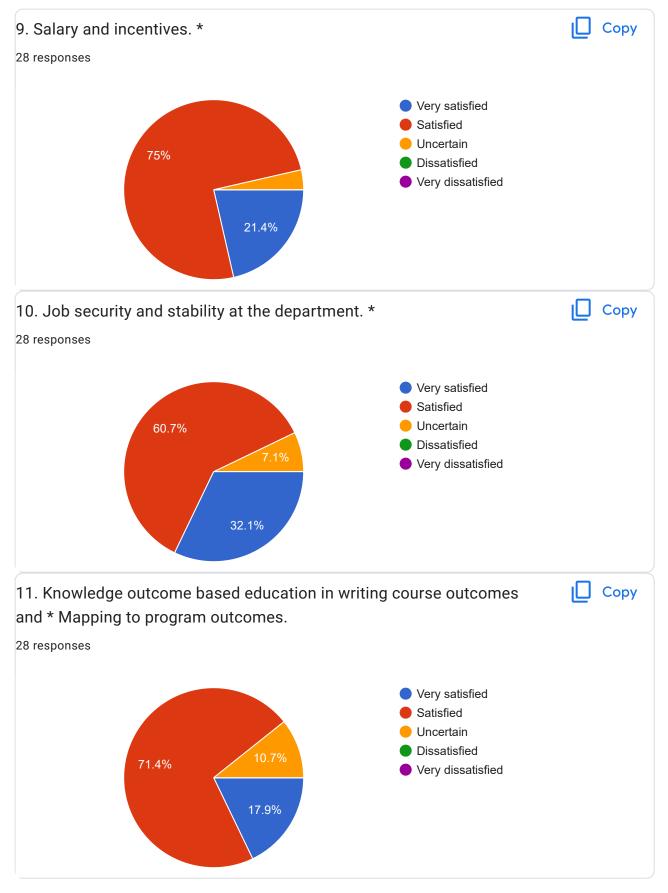

## PRINCETON INSTITUTE OF ENGINEERING AND TECHNOLOGY FOR WOMEN Vijayapuri colony Chowdaryguda (V), Ghatkesar (M), Medchal (D), TS-500088 (Affiliated to JNTUH, Hyderabad & Approved by AICTE, New Delhi)

## 1.4.1 Institution Obtains feedback on the syllabus and its transaction at the institution from the following Stakeholders. 1. Students 2. Teachers 3. Employers4. Alumni

2. Teachers Online Feedback

Principar

PRINCETON INSTITUTE OF ENGINEERING
& TECHNOLOGY FOR WOMEN
Chowdaryguda, Korremula (V);
Ghatkesar (M), Medchal Dist, T S-500086

Email: Princeton.womenengg@gmail.com, Website: www.petw.co.in

































This content is neither created nor endorsed by Google. Report Abuse - Terms of Service - Privacy Policy

Google Forms