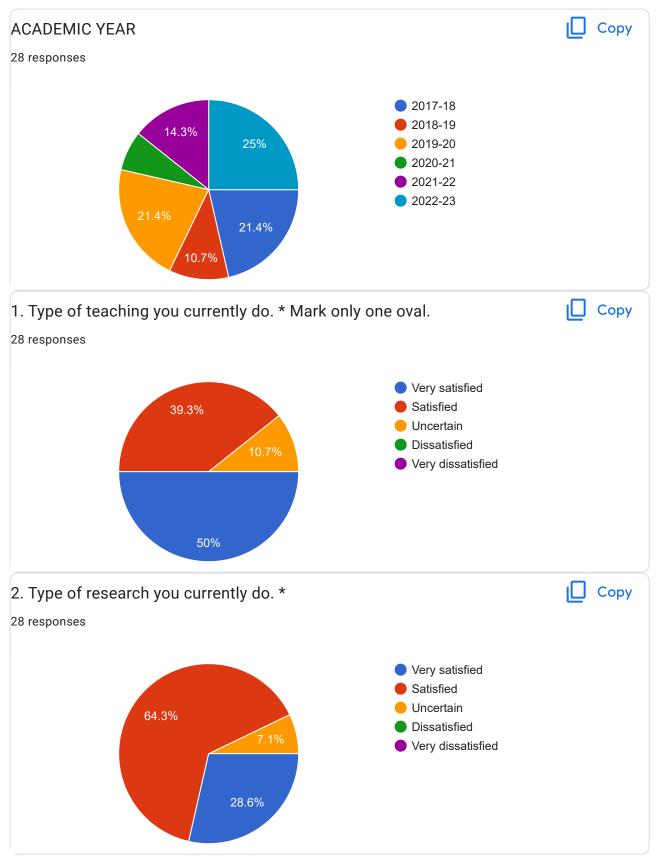

## 1.4.1 Institution Obtains feedback on the syllabus and its transaction at the institution from the following Stakeholders. 1. Students 2. Teachers 3. Employers4. Alumni

2. Teachers Online Feedback

Principar