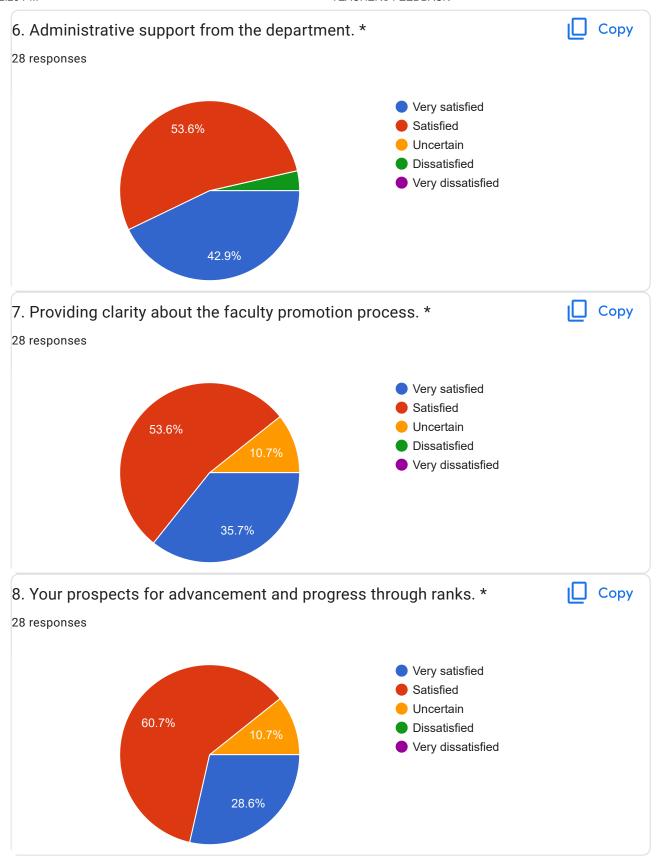

## 1.4.1 Institution Obtains feedback on the syllabus and its transaction at the institution from the following Stakeholders. 1. Students 2. Teachers 3. Employers4. Alumni

2. Teachers Online Feedback

Principar