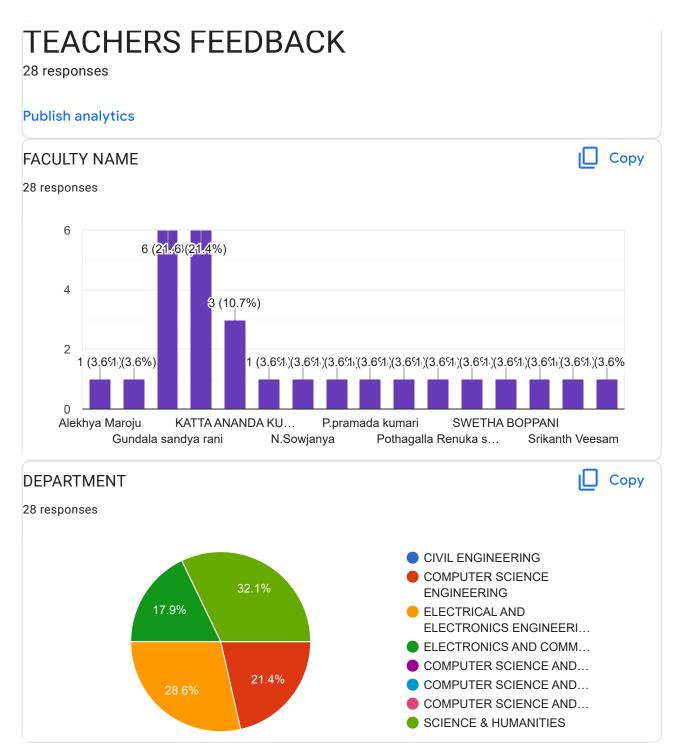

## 1.4.1 Institution Obtains feedback on the syllabus and its transaction at the institution from the following Stakeholders. 1. Students 2. Teachers 3. Employers4. Alumni

2. Teachers Online Feedback

Principar