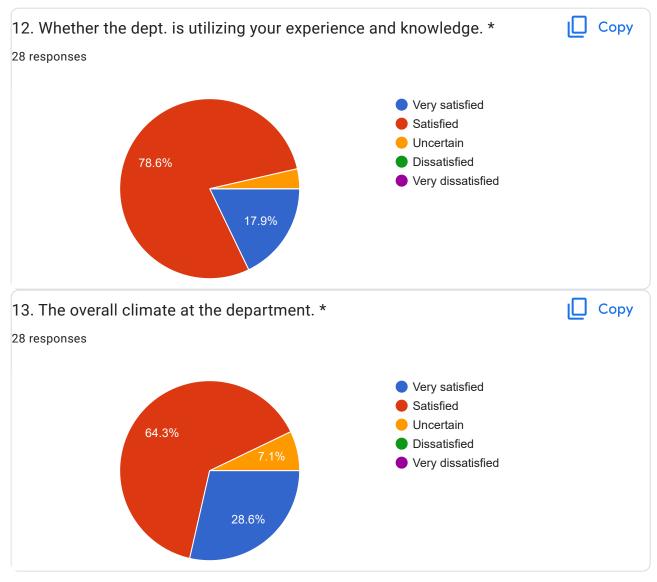

## PRINCETON INSTITUTE OF ENGINEERING AND TECHNOLOGY FOR WOMEN Vijayapuri colony Chowdaryguda (V), Ghatkesar (M), Medchal (D), TS-500088 (Affiliated to JNTUH, Hyderabad & Approved by AICTE, New Delhi)

## 1.4.1 Institution Obtains feedback on the syllabus and its transaction at the institution from the following Stakeholders. 1. Students 2. Teachers 3. Employers4. Alumni

2. Teachers Online Feedback

Principar

PRINCETON INSTITUTE OF ENGINEERING
& TECHNOLOGY FOR WOMEN
Chowdaryguda, Korremula (V);
Ghatkesar (M), Medchal Dist, T S-500086

Email: Princeton.womenengg@gmail.com, Website: www.petw.co.in

































This content is neither created nor endorsed by Google. Report Abuse - Terms of Service - Privacy Policy

Google Forms