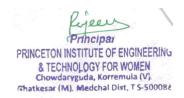

## STUDENT FEEDBACK FORM ON **CURRICULUM** 336 responses **Publish analytics** ACADEMIC YEAR Copy 335 responses 2017-18 41.5% 2018-19 2019-20 2020-21 2021-22 2022-23 14.9% 40%

This content is neither created nor endorsed by Google. Report Abuse - Terms of Service - Privacy Policy