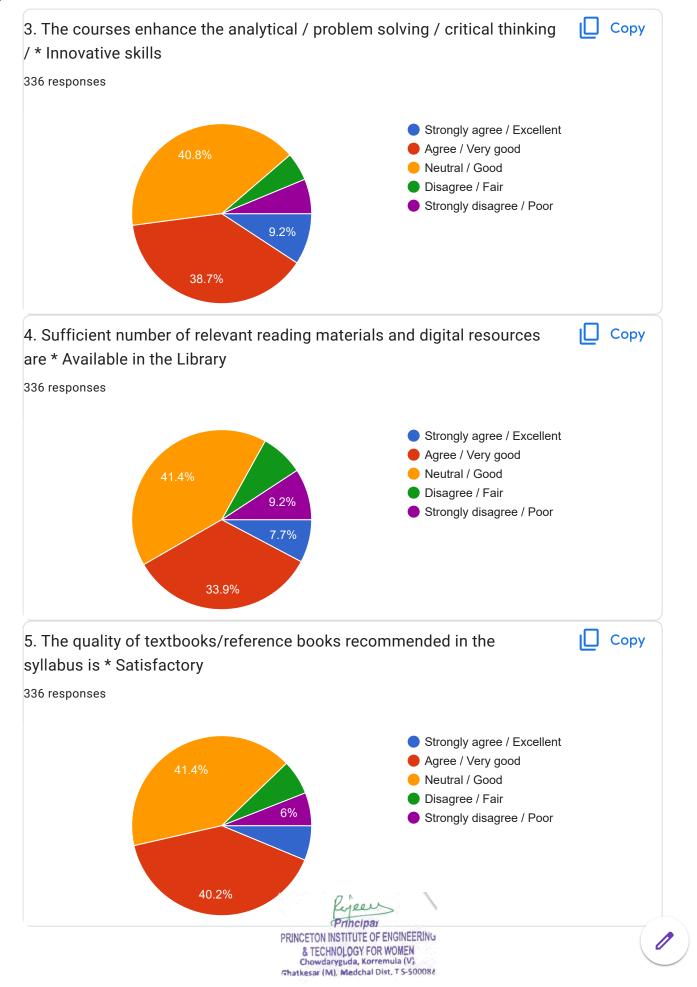

## STUDENT FEEDBACK FORM ON **CURRICULUM** 336 responses **Publish analytics** ACADEMIC YEAR Copy 335 responses 2017-18 41.5% 2018-19 2019-20 2020-21 2021-22 2022-23 14.9% 40%

This content is neither created nor endorsed by Google. Report Abuse - Terms of Service - Privacy Policy