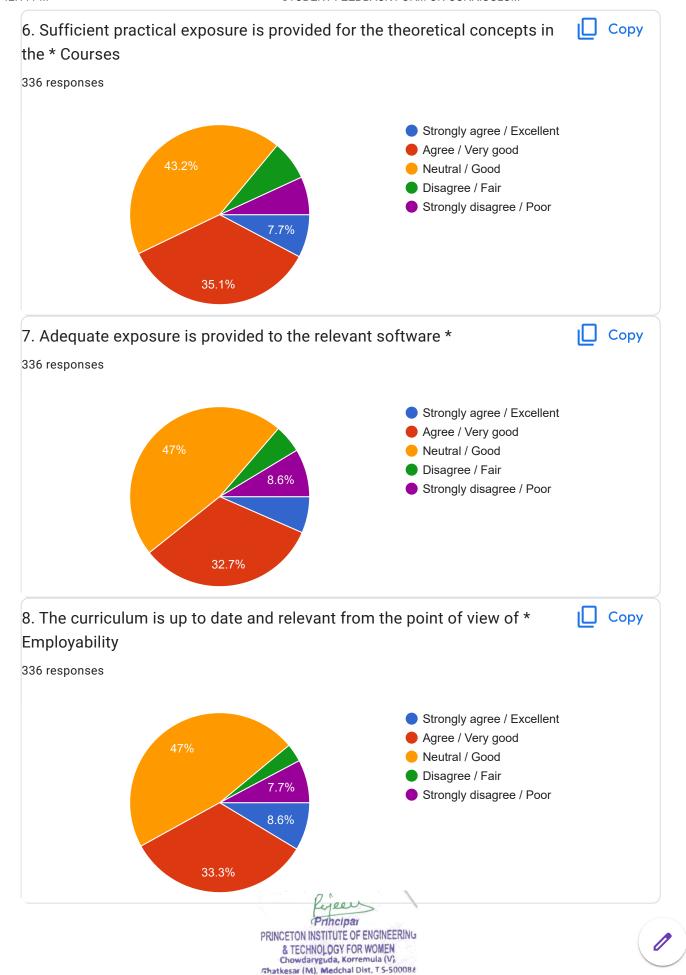

## STUDENT FEEDBACK FORM ON **CURRICULUM** 336 responses **Publish analytics** ACADEMIC YEAR Copy 335 responses 2017-18 41.5% 2018-19 2019-20 2020-21 2021-22 2022-23 14.9% 40%

This content is neither created nor endorsed by Google. Report Abuse - Terms of Service - Privacy Policy