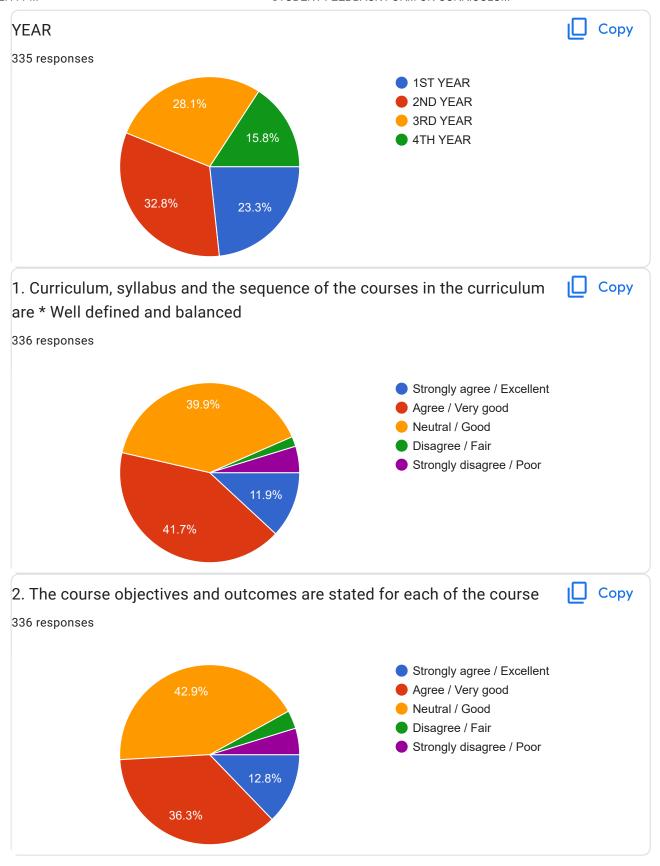

## STUDENT FEEDBACK FORM ON **CURRICULUM** 336 responses **Publish analytics** ACADEMIC YEAR Copy 335 responses 2017-18 41.5% 2018-19 2019-20 2020-21 2021-22 2022-23 14.9% 40%

This content is neither created nor endorsed by Google. Report Abuse - Terms of Service - Privacy Policy