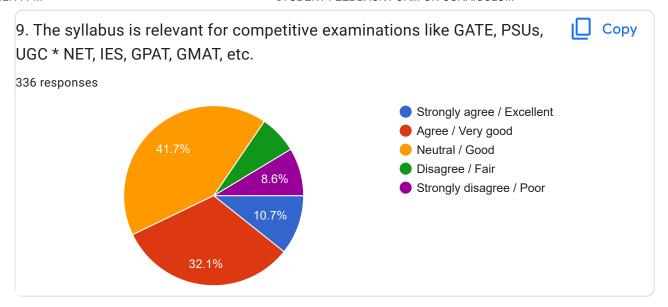

## STUDENT FEEDBACK FORM ON **CURRICULUM** 336 responses **Publish analytics** ACADEMIC YEAR Copy 335 responses 2017-18 41.5% 2018-19 2019-20 2020-21 2021-22 2022-23 14.9% 40%

This content is neither created nor endorsed by Google. Report Abuse - Terms of Service - Privacy Policy