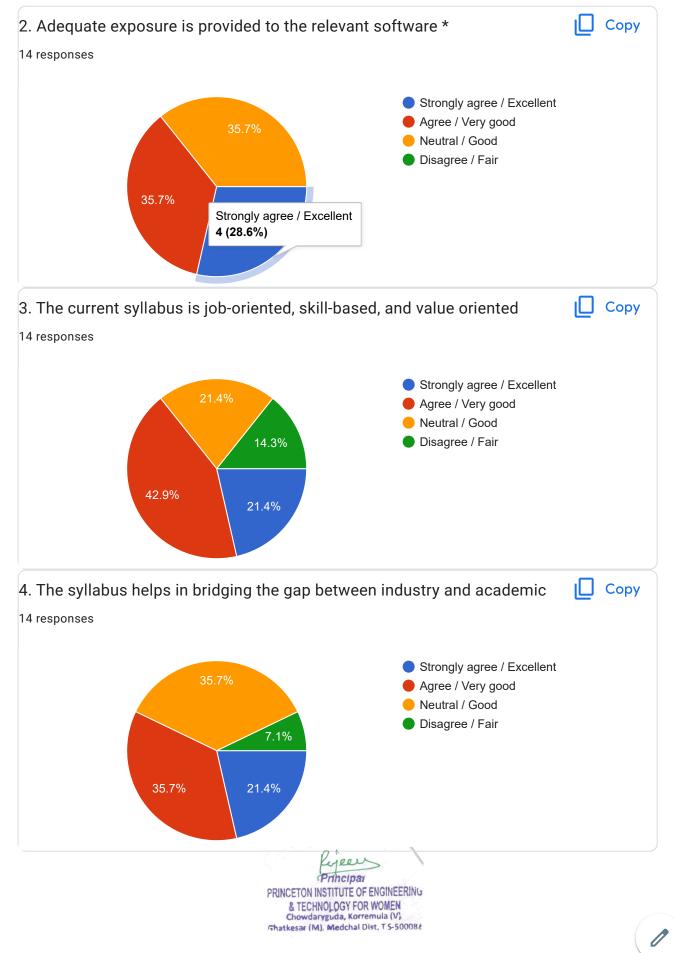

## 1.4.1 Institution Obtains feedback on the syllabus and its transaction at the institution from the following Stakeholders. 1. Students 2. Teachers 3. Employers 4. Alumni

**3. Employers Online Feedback** 