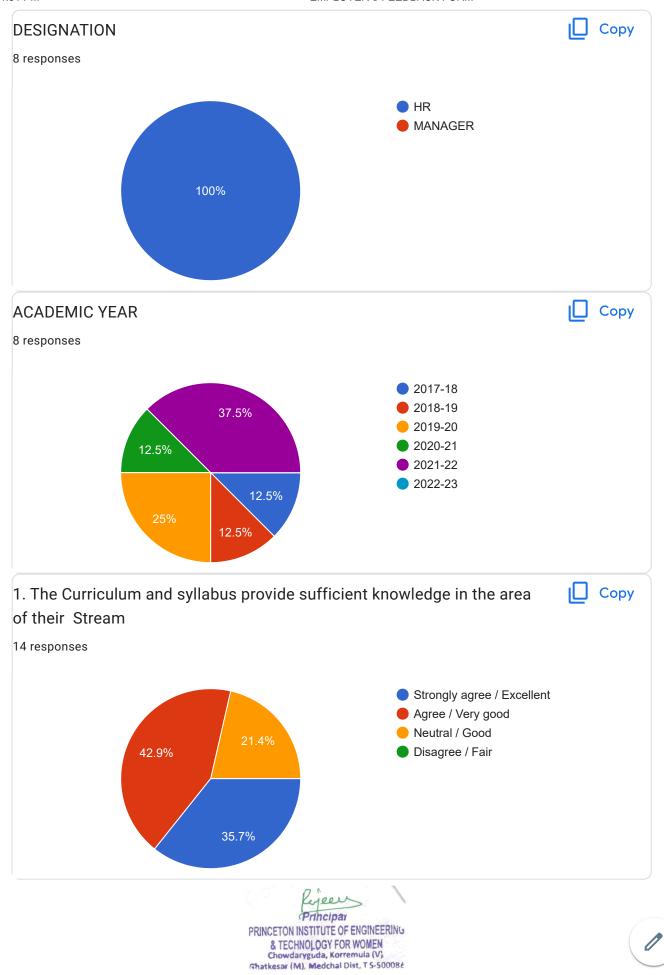

## 1.4.1 Institution Obtains feedback on the syllabus and its transaction at the institution from the following Stakeholders. 1. Students 2. Teachers 3. Employers 4. Alumni

**3. Employers Online Feedback** 