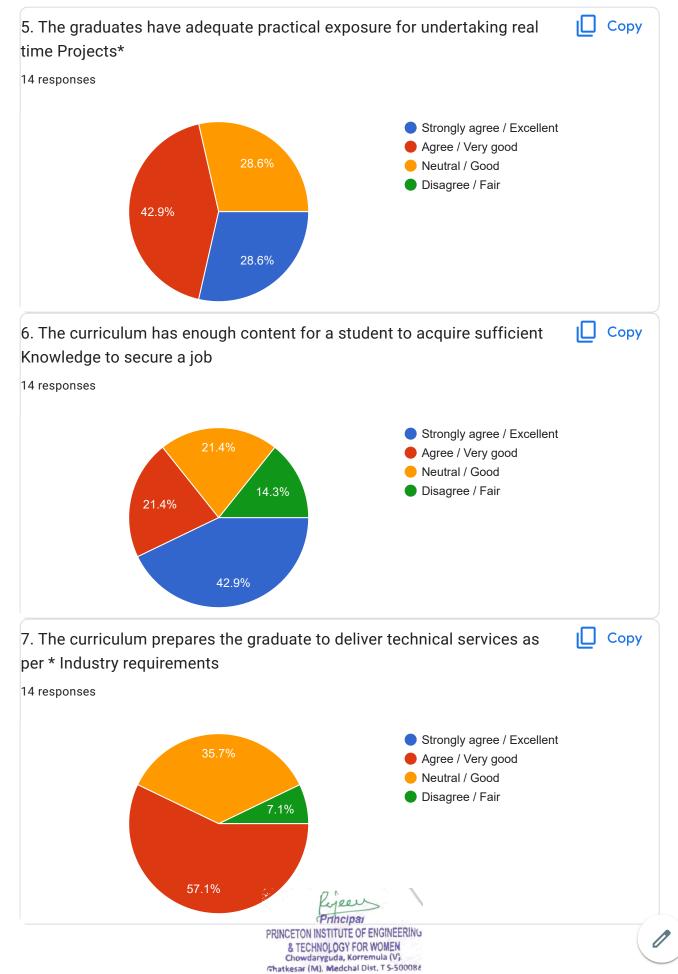

## 1.4.1 Institution Obtains feedback on the syllabus and its transaction at the institution from the following Stakeholders. 1. Students 2. Teachers 3. Employers 4. Alumni

**3. Employers Online Feedback** 