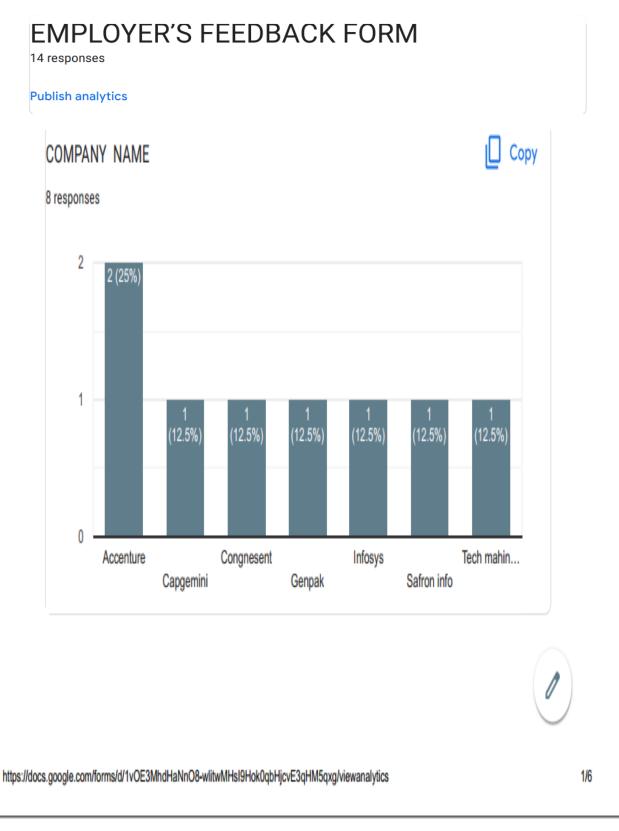

## 1.4.1 Institution Obtains feedback on the syllabus and its transaction at the institution from the following Stakeholders. 1. Students 2. Teachers 3. Employers 4. Alumni

**3. Employers Online Feedback** 