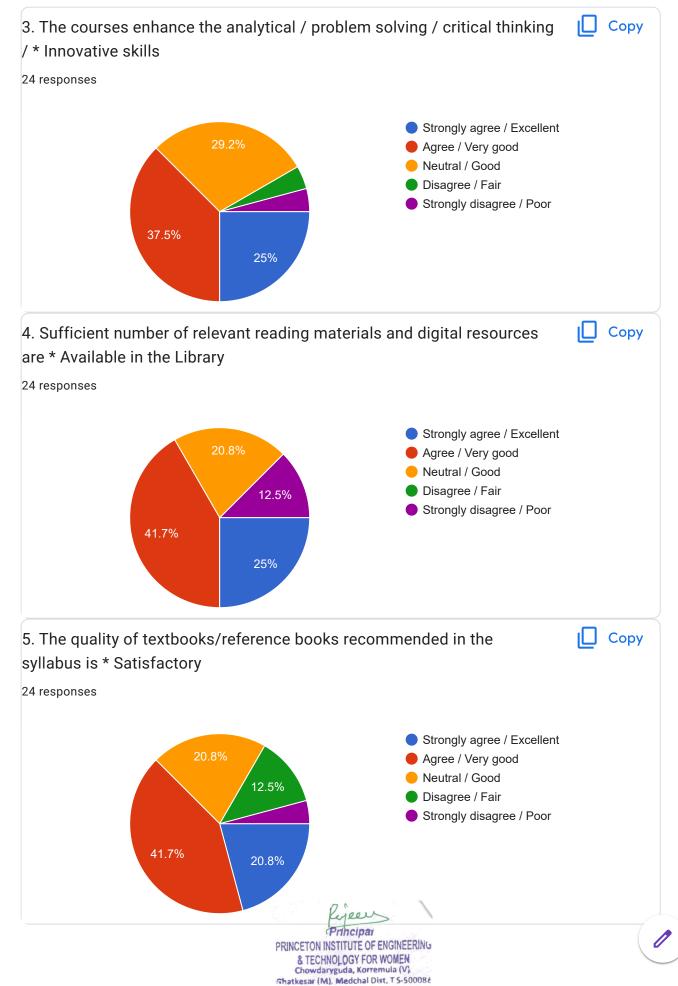

## 1.4.1 Institution Obtains feedback on the syllabus and its transaction at the institution from the following Stakeholders. 1. Students 2. Teachers 3. Employers 4. Alumni

4. Alumni Online Feedback

PRINCETON INSTITUTE OF ENGINEERING & TECHNOLOGY FOR WOMEN Chowdaryguda, Korremula (V). Ghatkesar (M), Medchal Dist, T S-500086