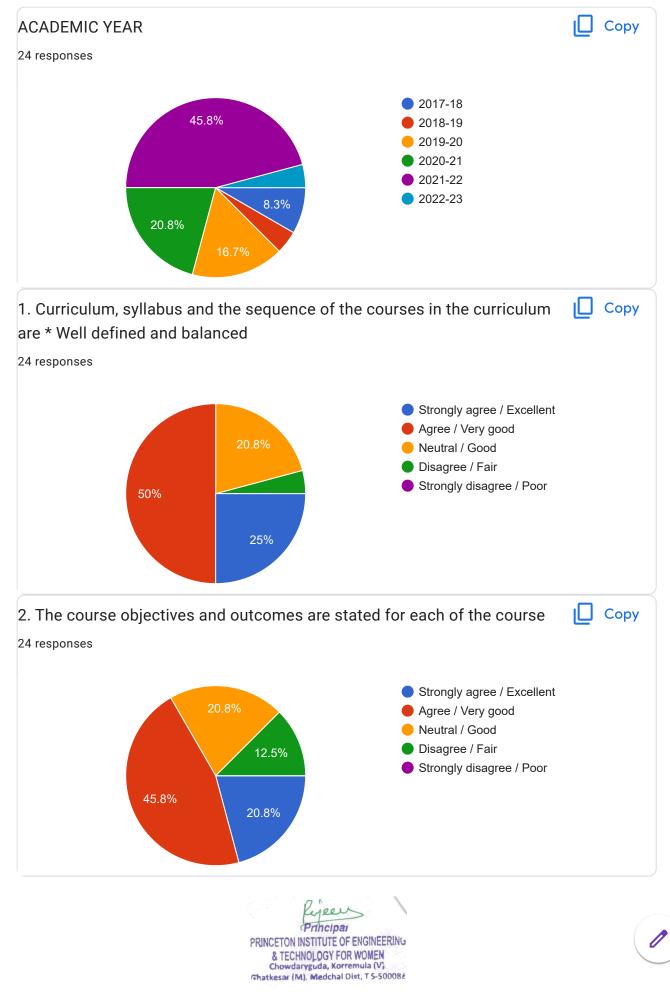

## 1.4.1 Institution Obtains feedback on the syllabus and its transaction at the institution from the following Stakeholders. 1. Students 2. Teachers 3. Employers 4. Alumni

4. Alumni Online Feedback

PRINCETON INSTITUTE OF ENGINEERING & TECHNOLOGY FOR WOMEN Chowdaryguda, Korremula (V). Ghatkesar (M), Medchal Dist, T S-500086