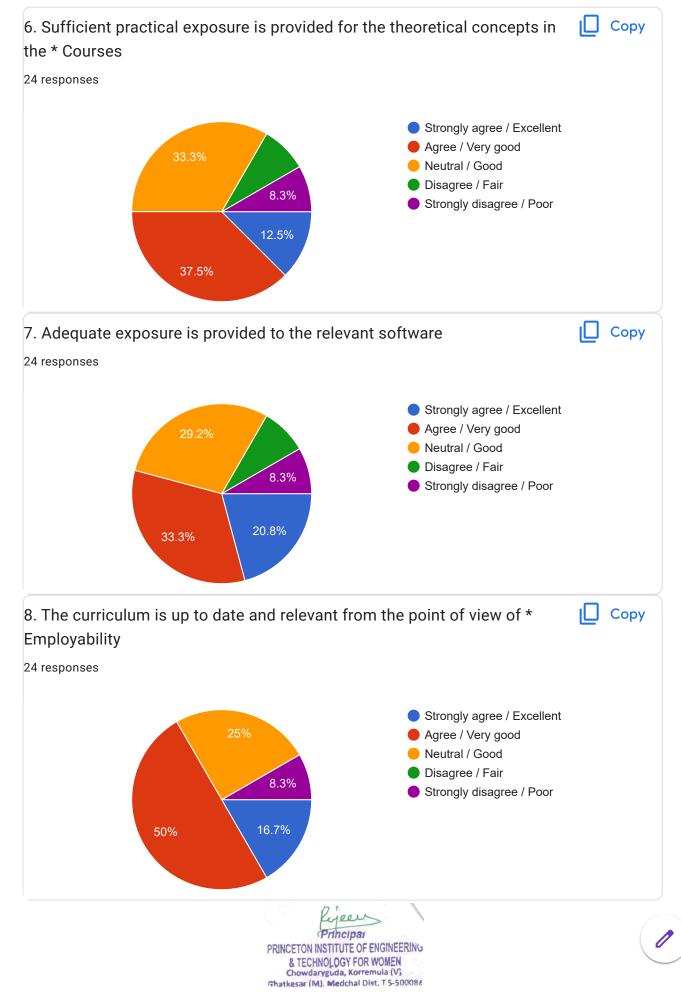

## 1.4.1 Institution Obtains feedback on the syllabus and its transaction at the institution from the following Stakeholders. 1. Students 2. Teachers 3. Employers 4. Alumni

4. Alumni Online Feedback

PRINCETON INSTITUTE OF ENGINEERING & TECHNOLOGY FOR WOMEN Chowdaryguda, Korremula (V). Ghatkesar (M), Medchal Dist, T S-500086