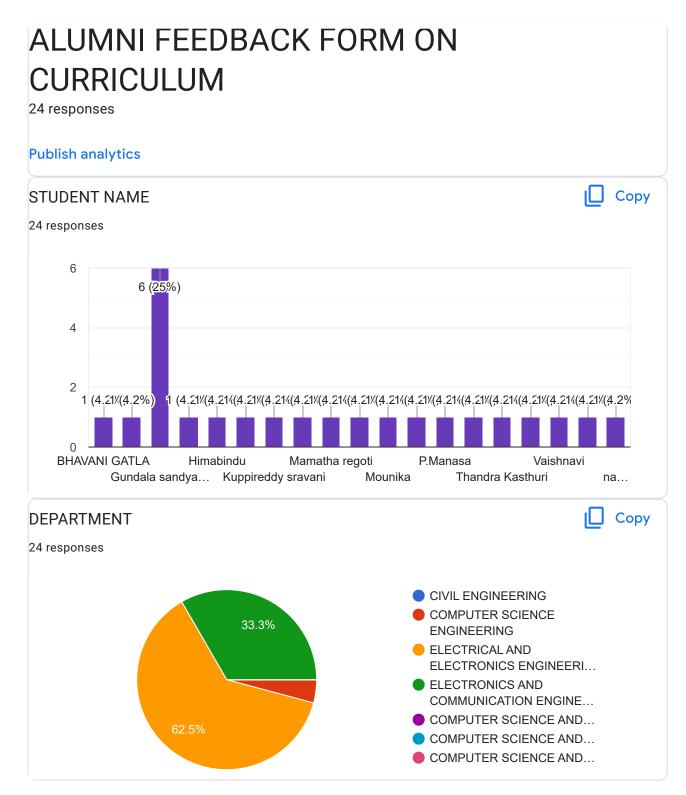

## 1.4.1 Institution Obtains feedback on the syllabus and its transaction at the institution from the following Stakeholders. 1. Students 2. Teachers 3. Employers 4. Alumni

4. Alumni Online Feedback

PRINCETON INSTITUTE OF ENGINEERING & TECHNOLOGY FOR WOMEN Chowdaryguda, Korremula (V). Ghatkesar (M), Medchal Dist, T S-500086